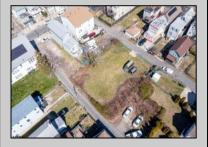

## **COMMENTS**

BUILDABLE CLEAR LOT! Ready for development, this offering is the combination of 2 lots providing an additional access point to the property. The large 80'x100' lot is situated between Hobart and Trinity Avenues and offers an additional 25X95 adjacent lot with property access out to Hummock Ave. The property is zoned RM-1 a multifamily district established primarily to foster family-oriented options. Give us a call, we'll layout the possibilities for you. Don't miss this great development opportunity!