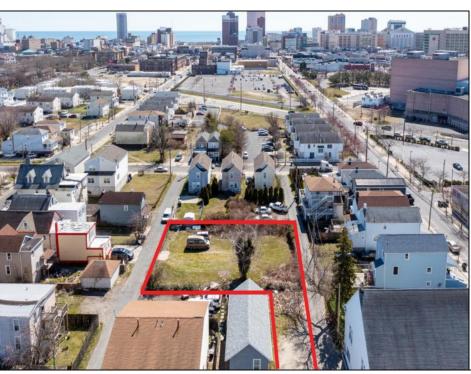

## **COMMENTS**

BUILDABLE CLEAR LOT! Ready for development, this offering is the combination of 2 lots providing an additional access point to the property. The large 80'x100' lot is situated between Hobart and Trinity Avenues and offers an additional 25X95 adjacent lot with property access out to Hummock Ave. The property is zoned RM-1 a multifamily district established primarily to foster family-oriented options. Give us a call, we'll layout the possibilities for you. Don't miss this great development opportunity!