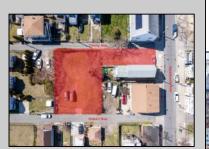

## **COMMENTS**

BUILDABLE CLEAR LOT! Ready for development, this offering is the combination of 2 lots providing an additional access point to the property. The large 80'x100' lot is situated between Hobart and Trinity Avenues and offers an additional 25X95 adjacent lot with property access out to Hummock Ave. The property is zoned RM-1 a multifamily district established primarily to foster family-oriented options. Give us a call, we'll layout the possibilities for you. Don't miss this great development opportunity!