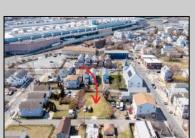

## **COMMENTS**

BUILDABLE CLEAR LOT! Ready for development, this offering is the combination of 2 lots providing an additional access point to the property. The large 80'x100' lot is situated between Hobart and Trinity Avenues and offers an additional 25X95 adjacent lot with property access out to Hummock Ave. The property is zoned RM-1 a multifamily district established primarily to foster family-oriented options. Give us a call, we'll layout the possibilities for you. Don't miss this great development opportunity!