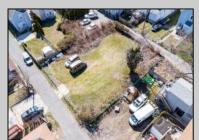

## **COMMENTS**

BUILDABLE CLEAR LOT! Ready for development, this offering is the combination of 2 lots providing an additional access point to the property. The large 80'x100' lot is situated between Hobart and Trinity Avenues and offers an additional 25X95 adjacent lot with property access out to Hummock Ave. The property is zoned RM-1 a multifamily district established primarily to foster family-oriented options. Give us a call, we'll layout the possibilities for you. Don't miss this great development opportunity!