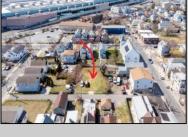

## **COMMENTS**

BUILDABLE CLEAR LOT! Ready for development, this offering is the combination of 2 lots providing an additional access point to the property. The large 80'x100' lot is situated between Hobart and Trinity Avenues and offers an additional 25X95 adjacent lot with property access out to Hummock Ave. The property is zoned RM-1 a multifamily district established primarily to foster family-oriented options. Give us a call, we'll layout the possibilities for you. Don't miss this great development opportunity!