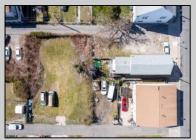

## **COMMENTS**

BUILDABLE CLEAR LOT! Ready for development, this offering is the combination of 2 lots providing an additional access point to the property. The large 80'x100' lot is situated between Hobart and Trinity Avenues and offers an additional 25X95 adjacent lot with property access out to Hummock Ave. The property is zoned RM-1 a multifamily district established primarily to foster family-oriented options. Give us a call, we'll layout the possibilities for you. Don't miss this great development opportunity!