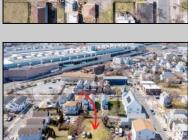

## **COMMENTS**

BUILDABLE CLEAR LOT! Ready for development, this offering is the combination of 2 lots providing an additional access point to the property. The large 80'x100' lot is situated between Hobart and Trinity Avenues and offers an additional 25X95 adjacent lot with property access out to Hummock Ave. The property is zoned RM-1 a multifamily district established primarily to foster family-oriented options. Give us a call, we'll layout the possibilities for you. Don't miss this great development opportunity!