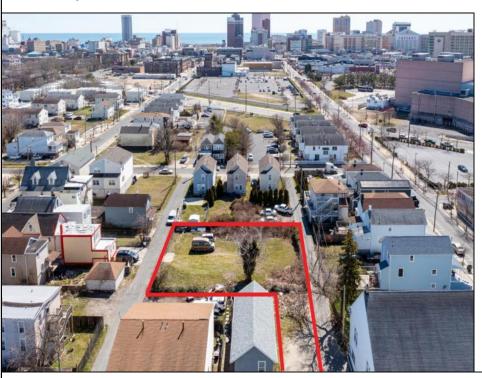

## **COMMENTS**

BUILDABLE CLEAR LOT! Ready for development, this offering is the combination of 2 lots providing an additional access point to the property. The large 80'x100' lot is situated between Hobart and Trinity Avenues and offers an additional 25X95 adjacent lot with property access out to Hummock Ave. The property is zoned RM-1 a multifamily district established primarily to foster family-oriented options. Give us a call, we'll layout the possibilities for you. Don't miss this great development opportunity!