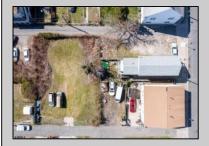

## **COMMENTS**

BUILDABLE CLEAR LOT! Ready for development, this offering is the combination of 2 lots providing an additional access point to the property. The large 80'x100' lot is situated between Hobart and Trinity Avenues and offers an additional 25X95 adjacent lot with property access out to Hummock Ave. The property is zoned RM-1 a multifamily district established primarily to foster family-oriented options. Give us a call, we'll layout the possibilities for you. Don't miss this great development opportunity!