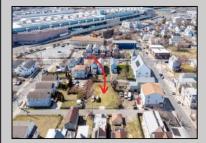

## **COMMENTS**

BUILDABLE CLEAR LOT! Ready for development, this offering is the combination of 2 lots providing an additional access point to the property. The large 80'x100' lot is situated between Hobart and Trinity Avenues and offers an additional 25X95 adjacent lot with property access out to Hummock Ave. The property is zoned RM-1 a multifamily district established primarily to foster family-oriented options. Give us a call, we'll layout the possibilities for you. Don't miss this great development opportunity!