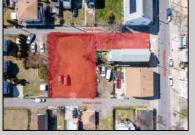

## **COMMENTS**

BUILDABLE CLEAR LOT! Ready for development, this offering is the combination of 2 lots providing an additional access point to the property. The large 80'x100' lot is situated between Hobart and Trinity Avenues and offers an additional 25X95 adjacent lot with property access out to Hummock Ave. The property is zoned RM-1 a multifamily district established primarily to foster family-oriented options. Give us a call, we'll layout the possibilities for you. Don't miss this great development opportunity!