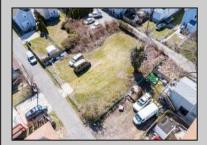

## **COMMENTS**

BUILDABLE CLEAR LOT! Ready for development, this offering is the combination of 2 lots providing an additional access point to the property. The large 80'x100' lot is situated between Hobart and Trinity Avenues and offers an additional 25X95 adjacent lot with property access out to Hummock Ave. The property is zoned RM-1 a multifamily district established primarily to foster family-oriented options. Give us a call, we'll layout the possibilities for you. Don't miss this great development opportunity!