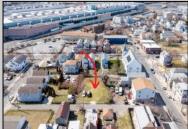

## **COMMENTS**

BUILDABLE CLEAR LOT! Ready for development, this offering is the combination of 2 lots providing an additional access point to the property. The large 80'x100' lot is situated between Hobart and Trinity Avenues and offers an additional 25X95 adjacent lot with property access out to Hummock Ave. The property is zoned RM-1 a multifamily district established primarily to foster family-oriented options. Give us a call, we'll layout the possibilities for you. Don't miss this great development opportunity!