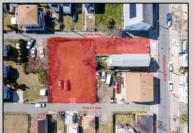

## **COMMENTS**

BUILDABLE CLEAR LOT! Ready for development, this offering is the combination of 2 lots providing an additional access point to the property. The large 80'x100' lot is situated between Hobart and Trinity Avenues and offers an additional 25X95 adjacent lot with property access out to Hummock Ave. The property is zoned RM-1 a multifamily district established primarily to foster family-oriented options. Give us a call, we'll layout the possibilities for you. Don't miss this great development opportunity!