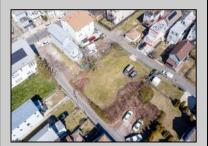

## **COMMENTS**

BUILDABLE CLEAR LOT! Ready for development, this offering is the combination of 2 lots providing an additional access point to the property. The large 80'x100' lot is situated between Hobart and Trinity Avenues and offers an additional 25X95 adjacent lot with property access out to Hummock Ave. The property is zoned RM-1 a multifamily district established primarily to foster family-oriented options. Give us a call, we'll layout the possibilities for you. Don't miss this great development opportunity!