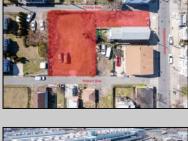

## **COMMENTS**

BUILDABLE CLEAR LOT! Ready for development, this offering is the combination of 2 lots providing an additional access point to the property. The large 80'x100' lot is situated between Hobart and Trinity Avenues and offers an additional 25X95 adjacent lot with property access out to Hummock Ave. The property is zoned RM-1 a multifamily district established primarily to foster family-oriented options. Give us a call, we'll layout the possibilities for you. Don't miss this great development opportunity!