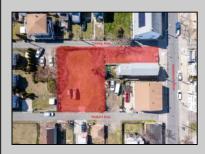

## COMMENTS

BUILDABLE CLEAR LOT! Ready for development, this offering is the combination of 2 lots providing an additional access point to the property. The large 80'x100' lot is situated between Hobart and Trinity Avenues and offers an additional 25X95 adjacent lot with property access out to Hummock Ave. The property is zoned RM-1 a multifamily district established primarily to foster family-oriented options. Give us a call, we'll layout the possibilities for you. Don't miss this great development opportunity!