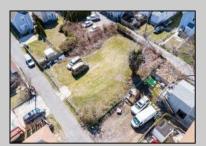

## COMMENTS

BUILDABLE CLEAR LOT! Ready for development, this offering is the combination of 2 lots providing an additional access point to the property. The large 80'x100' lot is situated between Hobart and Trinity Avenues and offers an additional 25X95 adjacent lot with property access out to Hummock Ave. The property is zoned RM-1 a multifamily district established primarily to foster family-oriented options. Give us a call, we'll layout the possibilities for you. Don't miss this great development opportunity!