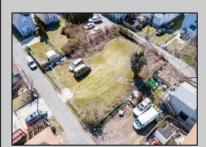

## **COMMENTS**

BUILDABLE CLEAR LOT! Ready for development, this offering is the combination of 2 lots providing an additional access point to the property. The large 80'x100' lot is situated between Hobart and Trinity Avenues and offers an additional 25X95 adjacent lot with property access out to Hummock Ave. The property is zoned RM-1 a multifamily district established primarily to foster family-oriented options. Give us a call, we'll layout the possibilities for you. Don't miss this great development opportunity!