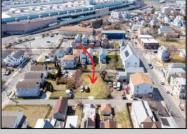

## **COMMENTS**

BUILDABLE CLEAR LOT! Ready for development, this offering is the combination of 2 lots providing an additional access point to the property. The large 80'x100' lot is situated between Hobart and Trinity Avenues and offers an additional 25X95 adjacent lot with property access out to Hummock Ave. The property is zoned RM-1 a multifamily district established primarily to foster family-oriented options. Give us a call, we'll layout the possibilities for you. Don't miss this great development opportunity!