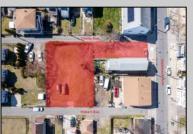

## **COMMENTS**

BUILDABLE CLEAR LOT! Ready for development, this offering is the combination of 2 lots providing an additional access point to the property. The large 80'x100' lot is situated between Hobart and Trinity Avenues and offers an additional 25X95 adjacent lot with property access out to Hummock Ave. The property is zoned RM-1 a multifamily district established primarily to foster family-oriented options. Give us a call, we'll layout the possibilities for you. Don't miss this great development opportunity!