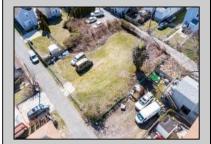

## **COMMENTS**

BUILDABLE CLEAR LOT! Ready for development, this offering is the combination of 2 lots providing an additional access point to the property. The large 80'x100' lot is situated between Hobart and Trinity Avenues and offers an additional 25X95 adjacent lot with property access out to Hummock Ave. The property is zoned RM-1 a multifamily district established primarily to foster family-oriented options. Give us a call, we'll layout the possibilities for you. Don't miss this great development opportunity!