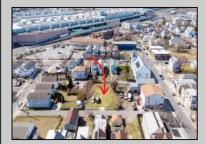

## **COMMENTS**

BUILDABLE CLEAR LOT! Ready for development, this offering is the combination of 2 lots providing an additional access point to the property. The large 80'x100' lot is situated between Hobart and Trinity Avenues and offers an additional 25X95 adjacent lot with property access out to Hummock Ave. The property is zoned RM-1 a multifamily district established primarily to foster family-oriented options. Give us a call, we'll layout the possibilities for you. Don't miss this great development opportunity!