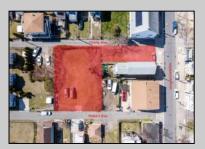

## **COMMENTS**

BUILDABLE CLEAR LOT! Ready for development, this offering is the combination of 2 lots providing an additional access point to the property. The large 80'x100' lot is situated between Hobart and Trinity Avenues and offers an additional 25X95 adjacent lot with property access out to Hummock Ave. The property is zoned RM-1 a multifamily district established primarily to foster family-oriented options. Give us a call, we'll layout the possibilities for you. Don't miss this great development opportunity!