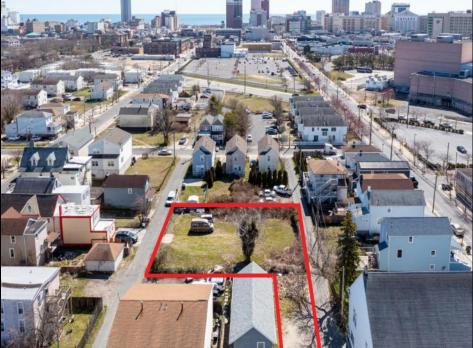

## **COMMENTS**

BUILDABLE CLEAR LOT! Ready for development, this offering is the combination of 2 lots providing an additional access point to the property. The large 80'x100' lot is situated between Hobart and Trinity Avenues and offers an additional 25X95 adjacent lot with property access out to Hummock Ave. The property is zoned RM-1 a multifamily district established primarily to foster family-oriented options. Give us a call, we'll layout the possibilities for you. Don't miss this great development opportunity!