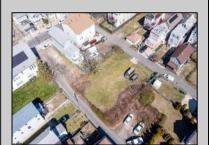

## COMMENTS

BUILDABLE CLEAR LOT! Ready for development, this offering is the combination of 2 lots providing an additional access point to the property. The large 80'x100' lot is situated between Hobart and Trinity Avenues and offers an additional 25X95 adjacent lot with property access out to Hummock Ave. The property is zoned RM-1 a multifamily district established primarily to foster family-oriented options. Give us a call, we'll layout the possibilities for you. Don't miss this great development opportunity!