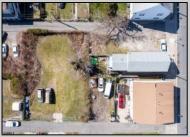

## COMMENTS

BUILDABLE CLEAR LOT! Ready for development, this offering is the combination of 2 lots providing an additional access point to the property. The large 80'x100' lot is situated between Hobart and Trinity Avenues and offers an additional 25X95 adjacent lot with property access out to Hummock Ave. The property is zoned RM-1 a multifamily district established primarily to foster family-oriented options. Give us a call, we'll layout the possibilities for you. Don't miss this great development opportunity!