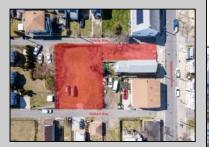

## COMMENTS

BUILDABLE CLEAR LOT! Ready for development, this offering is the combination of 2 lots providing an additional access point to the property. The large 80'x100' lot is situated between Hobart and Trinity Avenues and offers an additional 25X95 adjacent lot with property access out to Hummock Ave. The property is zoned RM-1 a multifamily district established primarily to foster family-oriented options. Give us a call, we'll layout the possibilities for you. Don't miss this great development opportunity!