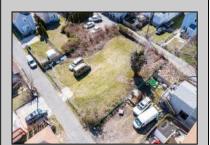

## COMMENTS

BUILDABLE CLEAR LOT! Ready for development, this offering is the combination of 2 lots providing an additional access point to the property. The large 80'x100' lot is situated between Hobart and Trinity Avenues and offers an additional 25X95 adjacent lot with property access out to Hummock Ave. The property is zoned RM-1 a multifamily district established primarily to foster family-oriented options. Give us a call, we'll layout the possibilities for you. Don't miss this great development opportunity!