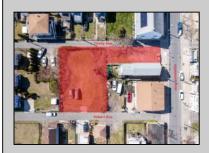

## COMMENTS

BUILDABLE CLEAR LOT! Ready for development, this offering is the combination of 2 lots providing an additional access point to the property. The large 80'x100' lot is situated between Hobart and Trinity Avenues and offers an additional 25X95 adjacent lot with property access out to Hummock Ave. The property is zoned RM-1 a multifamily district established primarily to foster family-oriented options. Give us a call, we'll layout the possibilities for you. Don't miss this great development opportunity!