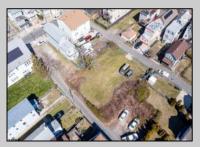

## COMMENTS

BUILDABLE CLEAR LOT! Ready for development, this offering is the combination of 2 lots providing an additional access point to the property. The large 80'x100' lot is situated between Hobart and Trinity Avenues and offers an additional 25X95 adjacent lot with property access out to Hummock Ave. The property is zoned RM-1 a multifamily district established primarily to foster family-oriented options. Give us a call, we'll layout the possibilities for you. Don't miss this great development opportunity!