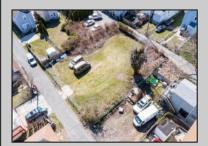

## COMMENTS

BUILDABLE CLEAR LOT! Ready for development, this offering is the combination of 2 lots providing an additional access point to the property. The large 80'x100' lot is situated between Hobart and Trinity Avenues and offers an additional 25X95 adjacent lot with property access out to Hummock Ave. The property is zoned RM-1 a multifamily district established primarily to foster family-oriented options. Give us a call, we'll layout the possibilities for you. Don't miss this great development opportunity!

## PROPERTY DETAILS