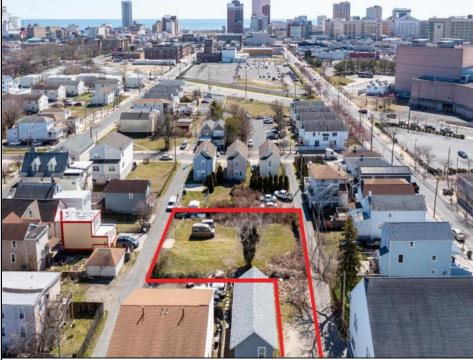

## COMMENTS

BUILDABLE CLEAR LOT! Ready for development, this offering is the combination of 2 lots providing an additional access point to the property. The large 80'x100' lot is situated between Hobart and Trinity Avenues and offers an additional 25X95 adjacent lot with property access out to Hummock Ave. The property is zoned RM-1 a multifamily district established primarily to foster family-oriented options. Give us a call, we'll layout the possibilities for you. Don't miss this great development opportunity!

## PROPERTY DETAILS