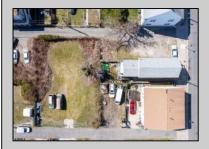

## COMMENTS

BUILDABLE CLEAR LOT! Ready for development, this offering is the combination of 2 lots providing an additional access point to the property. The large 80'x100' lot is situated between Hobart and Trinity Avenues and offers an additional 25X95 adjacent lot with property access out to Hummock Ave. The property is zoned RM-1 a multifamily district established primarily to foster family-oriented options. Give us a call, we'll layout the possibilities for you. Don't miss this great development opportunity!