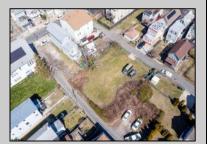

## COMMENTS

BUILDABLE CLEAR LOT! Ready for development, this offering is the combination of 2 lots providing an additional access point to the property. The large 80'x100' lot is situated between Hobart and Trinity Avenues and offers an additional 25X95 adjacent lot with property access out to Hummock Ave. The property is zoned RM-1 a multifamily district established primarily to foster family-oriented options. Give us a call, we'll layout the possibilities for you. Don't miss this great development opportunity!