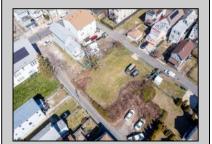

## **COMMENTS**

BUILDABLE CLEAR LOT! Ready for development, this offering is the combination of 2 lots providing an additional access point to the property. The large 80'x100' lot is situated between Hobart and Trinity Avenues and offers an additional 25X95 adjacent lot with property access out to Hummock Ave. The property is zoned RM-1 a multifamily district established primarily to foster family-oriented options. Give us a call, we'll layout the possibilities for you. Don't miss this great development opportunity!