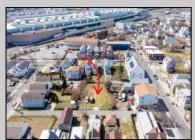

## **COMMENTS**

BUILDABLE CLEAR LOT! Ready for development, this offering is the combination of 2 lots providing an additional access point to the property. The large 80'x100' lot is situated between Hobart and Trinity Avenues and offers an additional 25X95 adjacent lot with property access out to Hummock Ave. The property is zoned RM-1 a multifamily district established primarily to foster family-oriented options. Give us a call, we'll layout the possibilities for you. Don't miss this great development opportunity!