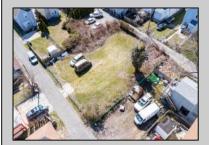

## **COMMENTS**

BUILDABLE CLEAR LOT! Ready for development, this offering is the combination of 2 lots providing an additional access point to the property. The large 80'x100' lot is situated between Hobart and Trinity Avenues and offers an additional 25X95 adjacent lot with property access out to Hummock Ave. The property is zoned RM-1 a multifamily district established primarily to foster family-oriented options. Give us a call, we'll layout the possibilities for you. Don't miss this great development opportunity!