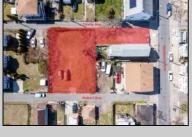

## **COMMENTS**

BUILDABLE CLEAR LOT! Ready for development, this offering is the combination of 2 lots providing an additional access point to the property. The large 80'x100' lot is situated between Hobart and Trinity Avenues and offers an additional 25X95 adjacent lot with property access out to Hummock Ave. The property is zoned RM-1 a multifamily district established primarily to foster family-oriented options. Give us a call, we'll layout the possibilities for you. Don't miss this great development opportunity!