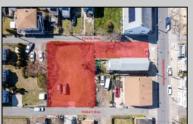

## **COMMENTS**

BUILDABLE CLEAR LOT! Ready for development, this offering is the combination of 2 lots providing an additional access point to the property. The large 80'x100' lot is situated between Hobart and Trinity Avenues and offers an additional 25X95 adjacent lot with property access out to Hummock Ave. The property is zoned RM-1 a multifamily district established primarily to foster family-oriented options. Give us a call, we'll layout the possibilities for you. Don't miss this great development opportunity!