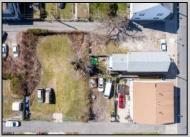

## **COMMENTS**

BUILDABLE CLEAR LOT! Ready for development, this offering is the combination of 2 lots providing an additional access point to the property. The large 80'x100' lot is situated between Hobart and Trinity Avenues and offers an additional 25X95 adjacent lot with property access out to Hummock Ave. The property is zoned RM-1 a multifamily district established primarily to foster family-oriented options. Give us a call, we'll layout the possibilities for you. Don't miss this great development opportunity!