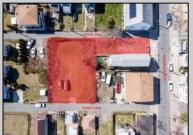

## **COMMENTS**

BUILDABLE CLEAR LOT! Ready for development, this offering is the combination of 2 lots providing an additional access point to the property. The large 80'x100' lot is situated between Hobart and Trinity Avenues and offers an additional 25X95 adjacent lot with property access out to Hummock Ave. The property is zoned RM-1 a multifamily district established primarily to foster family-oriented options. Give us a call, we'll layout the possibilities for you. Don't miss this great development opportunity!