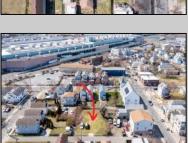

## **COMMENTS**

BUILDABLE CLEAR LOT! Ready for development, this offering is the combination of 2 lots providing an additional access point to the property. The large 80'x100' lot is situated between Hobart and Trinity Avenues and offers an additional 25X95 adjacent lot with property access out to Hummock Ave. The property is zoned RM-1 a multifamily district established primarily to foster family-oriented options. Give us a call, we'll layout the possibilities for you. Don't miss this great development opportunity!