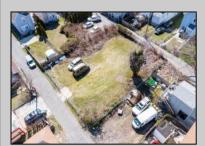

## **COMMENTS**

BUILDABLE CLEAR LOT! Ready for development, this offering is the combination of 2 lots providing an additional access point to the property. The large 80'x100' lot is situated between Hobart and Trinity Avenues and offers an additional 25X95 adjacent lot with property access out to Hummock Ave. The property is zoned RM-1 a multifamily district established primarily to foster family-oriented options. Give us a call, we'll layout the possibilities for you. Don't miss this great development opportunity!