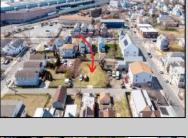

## **COMMENTS**

BUILDABLE CLEAR LOT! Ready for development, this offering is the combination of 2 lots providing an additional access point to the property. The large 80'x100' lot is situated between Hobart and Trinity Avenues and offers an additional 25X95 adjacent lot with property access out to Hummock Ave. The property is zoned RM-1 a multifamily district established primarily to foster family-oriented options. Give us a call, we'll layout the possibilities for you. Don't miss this great development opportunity!