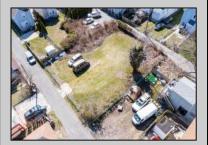

## COMMENTS

BUILDABLE CLEAR LOT! Ready for development, this offering is the combination of 2 lots providing an additional access point to the property. The large 80'x100' lot is situated between Hobart and Trinity Avenues and offers an additional 25X95 adjacent lot with property access out to Hummock Ave. The property is zoned RM-1 a multifamily district established primarily to foster family-oriented options. Give us a call, we'll layout the possibilities for you. Don't miss this great development opportunity!