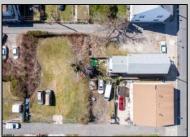

## COMMENTS

BUILDABLE CLEAR LOT! Ready for development, this offering is the combination of 2 lots providing an additional access point to the property. The large 80'x100' lot is situated between Hobart and Trinity Avenues and offers an additional 25X95 adjacent lot with property access out to Hummock Ave. The property is zoned RM-1 a multifamily district established primarily to foster family-oriented options. Give us a call, we'll layout the possibilities for you. Don't miss this great development opportunity!