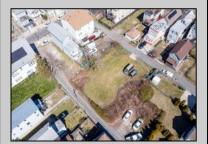

## COMMENTS

BUILDABLE CLEAR LOT! Ready for development, this offering is the combination of 2 lots providing an additional access point to the property. The large 80'x100' lot is situated between Hobart and Trinity Avenues and offers an additional 25X95 adjacent lot with property access out to Hummock Ave. The property is zoned RM-1 a multifamily district established primarily to foster family-oriented options. Give us a call, we'll layout the possibilities for you. Don't miss this great development opportunity!