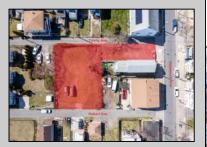

## COMMENTS

BUILDABLE CLEAR LOT! Ready for development, this offering is the combination of 2 lots providing an additional access point to the property. The large 80'x100' lot is situated between Hobart and Trinity Avenues and offers an additional 25X95 adjacent lot with property access out to Hummock Ave. The property is zoned RM-1 a multifamily district established primarily to foster family-oriented options. Give us a call, we'll layout the possibilities for you. Don't miss this great development opportunity!