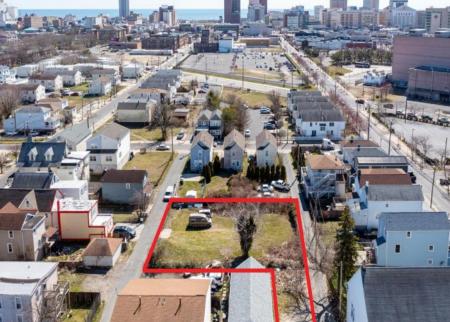

## COMMENTS

BUILDABLE CLEAR LOT! Ready for development, this offering is the combination of 2 lots providing an additional access point to the property. The large 80'x100' lot is situated between Hobart and Trinity Avenues and offers an additional 25X95 adjacent lot with property access out to Hummock Ave. The property is zoned RM-1 a multifamily district established primarily to foster family-oriented options. Give us a call, we'll layout the possibilities for you. Don't miss this great development opportunity!