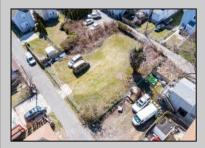

## COMMENTS

BUILDABLE CLEAR LOT! Ready for development, this offering is the combination of 2 lots providing an additional access point to the property. The large 80'x100' lot is situated between Hobart and Trinity Avenues and offers an additional 25X95 adjacent lot with property access out to Hummock Ave. The property is zoned RM-1 a multifamily district established primarily to foster family-oriented options. Give us a call, we'll layout the possibilities for you. Don't miss this great development opportunity!