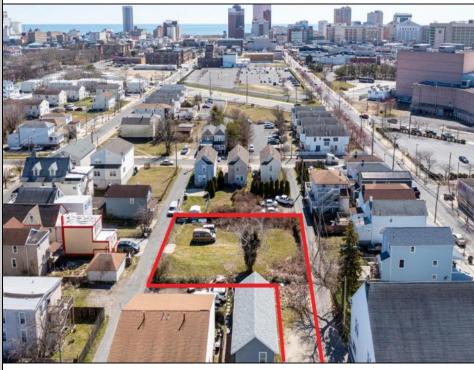

## COMMENTS

BUILDABLE CLEAR LOT! Ready for development, this offering is the combination of 2 lots providing an additional access point to the property. The large 80'x100' lot is situated between Hobart and Trinity Avenues and offers an additional 25X95 adjacent lot with property access out to Hummock Ave. The property is zoned RM-1 a multifamily district established primarily to foster family-oriented options. Give us a call, we'll layout the possibilities for you. Don't miss this great development opportunity!