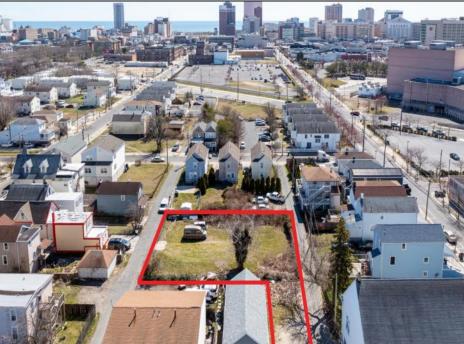

## COMMENTS

BUILDABLE CLEAR LOT! Ready for development, this offering is the combination of 2 lots providing an additional access point to the property. The large 80'x100' lot is situated between Hobart and Trinity Avenues and offers an additional 25X95 adjacent lot with property access out to Hummock Ave. The property is zoned RM-1 a multifamily district established primarily to foster family-oriented options. Give us a call, we'll layout the possibilities for you. Don't miss this great development opportunity!

## PROPERTY DETAILS

Asking \$75,000.00