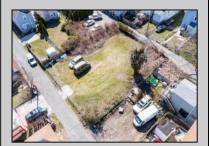

## COMMENTS

BUILDABLE CLEAR LOT! Ready for development, this offering is the combination of 2 lots providing an additional access point to the property. The large 80'x100' lot is situated between Hobart and Trinity Avenues and offers an additional 25X95 adjacent lot with property access out to Hummock Ave. The property is zoned RM-1 a multifamily district established primarily to foster family-oriented options. Give us a call, we'll layout the possibilities for you. Don't miss this great development opportunity!

## PROPERTY DETAILS

Asking \$75,000.00