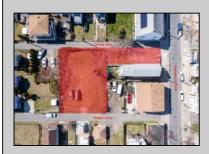

## COMMENTS

BUILDABLE CLEAR LOT! Ready for development, this offering is the combination of 2 lots providing an additional access point to the property. The large 80'x100' lot is situated between Hobart and Trinity Avenues and offers an additional 25X95 adjacent lot with property access out to Hummock Ave. The property is zoned RM-1 a multifamily district established primarily to foster family-oriented options. Give us a call, we'll layout the possibilities for you. Don't miss this great development opportunity!

## PROPERTY DETAILS

Asking \$75,000.00