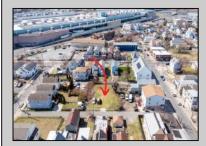

## COMMENTS

BUILDABLE CLEAR LOT! Ready for development, this offering is the combination of 2 lots providing an additional access point to the property. The large 80'x100' lot is situated between Hobart and Trinity Avenues and offers an additional 25X95 adjacent lot with property access out to Hummock Ave. The property is zoned RM-1 a multifamily district established primarily to foster family-oriented options. Give us a call, we'll layout the possibilities for you. Don't miss this great development opportunity!