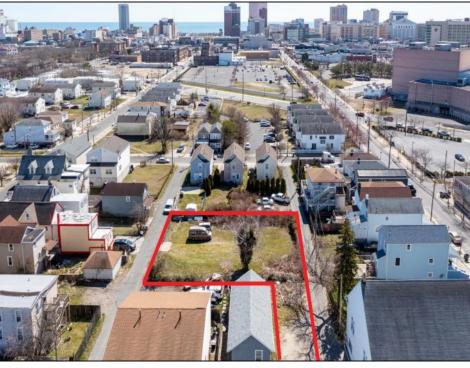

414 Hobart

Asking \$75,000.00

## COMMENTS

BUILDABLE CLEAR LOT! Ready for development, this offering is the combination of 2 lots providing an additional access point to the property. The large 80'x100' lot is situated between Hobart and Trinity Avenues and offers an additional 25X95 adjacent lot with property access out to Hummock Ave. The property is zoned RM-1 a multifamily district established primarily to foster family-oriented options. Give us a call, we'll layout the possibilities for you. Don't miss this great development opportunity!