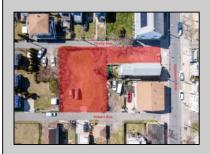

414 Hobart

Asking \$75,000.00

## COMMENTS

BUILDABLE CLEAR LOT! Ready for development, this offering is the combination of 2 lots providing an additional access point to the property. The large 80'x100' lot is situated between Hobart and Trinity Avenues and offers an additional 25X95 adjacent lot with property access out to Hummock Ave. The property is zoned RM-1 a multifamily district established primarily to foster family-oriented options. Give us a call, we'll layout the possibilities for you. Don't miss this great development opportunity!