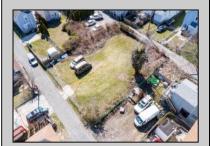

414 Hobart

Asking \$75,000.00

## COMMENTS

BUILDABLE CLEAR LOT! Ready for development, this offering is the combination of 2 lots providing an additional access point to the property. The large 80'x100' lot is situated between Hobart and Trinity Avenues and offers an additional 25X95 adjacent lot with property access out to Hummock Ave. The property is zoned RM-1 a multifamily district established primarily to foster family-oriented options. Give us a call, we'll layout the possibilities for you. Don't miss this great development opportunity!