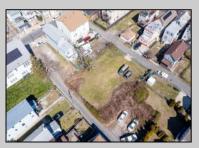

## COMMENTS

BUILDABLE CLEAR LOT! Ready for development, this offering is the combination of 2 lots providing an additional access point to the property. The large 80'x100' lot is situated between Hobart and Trinity Avenues and offers an additional 25X95 adjacent lot with property access out to Hummock Ave. The property is zoned RM-1 a multifamily district established primarily to foster family-oriented options. Give us a call, we'll layout the possibilities for you. Don't miss this great development opportunity!