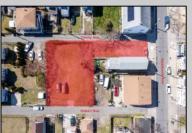

## **COMMENTS**

BUILDABLE CLEAR LOT! Ready for development, this offering is the combination of 2 lots providing an additional access point to the property. The large 80'x100' lot is situated between Hobart and Trinity Avenues and offers an additional 25X95 adjacent lot with property access out to Hummock Ave. The property is zoned RM-1 a multifamily district established primarily to foster family-oriented options. Give us a call, we'll layout the possibilities for you. Don't miss this great development opportunity!