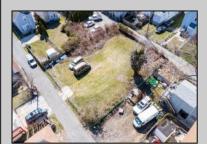

## **COMMENTS**

BUILDABLE CLEAR LOT! Ready for development, this offering is the combination of 2 lots providing an additional access point to the property. The large 80'x100' lot is situated between Hobart and Trinity Avenues and offers an additional 25X95 adjacent lot with property access out to Hummock Ave. The property is zoned RM-1 a multifamily district established primarily to foster family-oriented options. Give us a call, we'll layout the possibilities for you. Don't miss this great development opportunity!