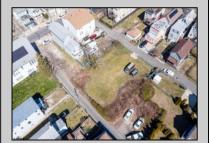

## **COMMENTS**

BUILDABLE CLEAR LOT! Ready for development, this offering is the combination of 2 lots providing an additional access point to the property. The large 80'x100' lot is situated between Hobart and Trinity Avenues and offers an additional 25X95 adjacent lot with property access out to Hummock Ave. The property is zoned RM-1 a multifamily district established primarily to foster family-oriented options. Give us a call, we'll layout the possibilities for you. Don't miss this great development opportunity!