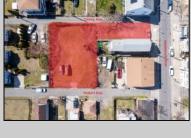

## **COMMENTS**

BUILDABLE CLEAR LOT! Ready for development, this offering is the combination of 2 lots providing an additional access point to the property. The large 80'x100' lot is situated between Hobart and Trinity Avenues and offers an additional 25X95 adjacent lot with property access out to Hummock Ave. The property is zoned RM-1 a multifamily district established primarily to foster family-oriented options. Give us a call, we'll layout the possibilities for you. Don't miss this great development opportunity!