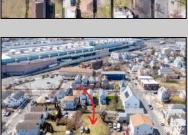

## **COMMENTS**

BUILDABLE CLEAR LOT! Ready for development, this offering is the combination of 2 lots providing an additional access point to the property. The large 80'x100' lot is situated between Hobart and Trinity Avenues and offers an additional 25X95 adjacent lot with property access out to Hummock Ave. The property is zoned RM-1 a multifamily district established primarily to foster family-oriented options. Give us a call, we'll layout the possibilities for you. Don't miss this great development opportunity!