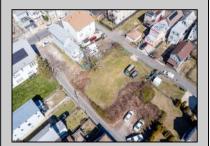

## **COMMENTS**

BUILDABLE CLEAR LOT! Ready for development, this offering is the combination of 2 lots providing an additional access point to the property. The large 80'x100' lot is situated between Hobart and Trinity Avenues and offers an additional 25X95 adjacent lot with property access out to Hummock Ave. The property is zoned RM-1 a multifamily district established primarily to foster family-oriented options. Give us a call, we'll layout the possibilities for you. Don't miss this great development opportunity!