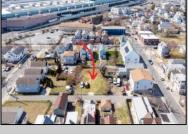

## **COMMENTS**

BUILDABLE CLEAR LOT! Ready for development, this offering is the combination of 2 lots providing an additional access point to the property. The large 80'x100' lot is situated between Hobart and Trinity Avenues and offers an additional 25X95 adjacent lot with property access out to Hummock Ave. The property is zoned RM-1 a multifamily district established primarily to foster family-oriented options. Give us a call, we'll layout the possibilities for you. Don't miss this great development opportunity!