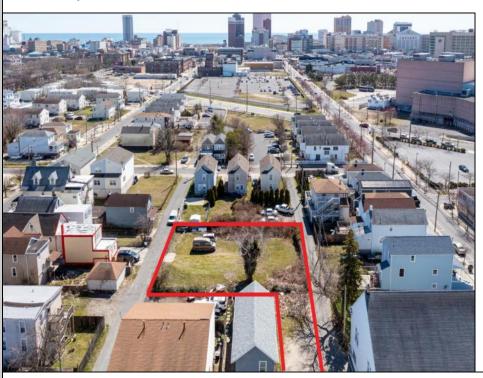

## **COMMENTS**

BUILDABLE CLEAR LOT! Ready for development, this offering is the combination of 2 lots providing an additional access point to the property. The large 80'x100' lot is situated between Hobart and Trinity Avenues and offers an additional 25X95 adjacent lot with property access out to Hummock Ave. The property is zoned RM-1 a multifamily district established primarily to foster family-oriented options. Give us a call, we'll layout the possibilities for you. Don't miss this great development opportunity!