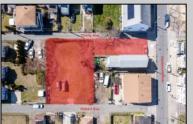

## **COMMENTS**

BUILDABLE CLEAR LOT! Ready for development, this offering is the combination of 2 lots providing an additional access point to the property. The large 80'x100' lot is situated between Hobart and Trinity Avenues and offers an additional 25X95 adjacent lot with property access out to Hummock Ave. The property is zoned RM-1 a multifamily district established primarily to foster family-oriented options. Give us a call, we'll layout the possibilities for you. Don't miss this great development opportunity!