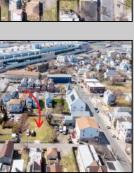

## **COMMENTS**

BUILDABLE CLEAR LOT! Ready for development, this offering is the combination of 2 lots providing an additional access point to the property. The large 80'x100' lot is situated between Hobart and Trinity Avenues and offers an additional 25X95 adjacent lot with property access out to Hummock Ave. The property is zoned RM-1 a multifamily district established primarily to foster family-oriented options. Give us a call, we'll layout the possibilities for you. Don't miss this great development opportunity!