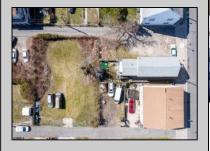

## **COMMENTS**

BUILDABLE CLEAR LOT! Ready for development, this offering is the combination of 2 lots providing an additional access point to the property. The large 80'x100' lot is situated between Hobart and Trinity Avenues and offers an additional 25X95 adjacent lot with property access out to Hummock Ave. The property is zoned RM-1 a multifamily district established primarily to foster family-oriented options. Give us a call, we'll layout the possibilities for you. Don't miss this great development opportunity!