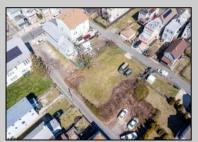

## **COMMENTS**

BUILDABLE CLEAR LOT! Ready for development, this offering is the combination of 2 lots providing an additional access point to the property. The large 80'x100' lot is situated between Hobart and Trinity Avenues and offers an additional 25X95 adjacent lot with property access out to Hummock Ave. The property is zoned RM-1 a multifamily district established primarily to foster family-oriented options. Give us a call, we'll layout the possibilities for you. Don't miss this great development opportunity!