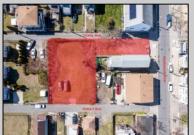

## **COMMENTS**

BUILDABLE CLEAR LOT! Ready for development, this offering is the combination of 2 lots providing an additional access point to the property. The large 80'x100' lot is situated between Hobart and Trinity Avenues and offers an additional 25X95 adjacent lot with property access out to Hummock Ave. The property is zoned RM-1 a multifamily district established primarily to foster family-oriented options. Give us a call, we'll layout the possibilities for you. Don't miss this great development opportunity!