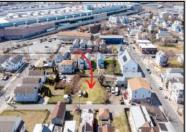

## **COMMENTS**

BUILDABLE CLEAR LOT! Ready for development, this offering is the combination of 2 lots providing an additional access point to the property. The large 80'x100' lot is situated between Hobart and Trinity Avenues and offers an additional 25X95 adjacent lot with property access out to Hummock Ave. The property is zoned RM-1 a multifamily district established primarily to foster family-oriented options. Give us a call, we'll layout the possibilities for you. Don't miss this great development opportunity!