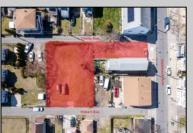

## **COMMENTS**

BUILDABLE CLEAR LOT! Ready for development, this offering is the combination of 2 lots providing an additional access point to the property. The large 80'x100' lot is situated between Hobart and Trinity Avenues and offers an additional 25X95 adjacent lot with property access out to Hummock Ave. The property is zoned RM-1 a multifamily district established primarily to foster family-oriented options. Give us a call, we'll layout the possibilities for you. Don't miss this great development opportunity!