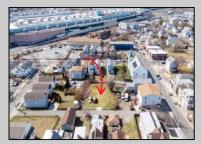

## **COMMENTS**

BUILDABLE CLEAR LOT! Ready for development, this offering is the combination of 2 lots providing an additional access point to the property. The large 80'x100' lot is situated between Hobart and Trinity Avenues and offers an additional 25X95 adjacent lot with property access out to Hummock Ave. The property is zoned RM-1 a multifamily district established primarily to foster family-oriented options. Give us a call, we'll layout the possibilities for you. Don't miss this great development opportunity!