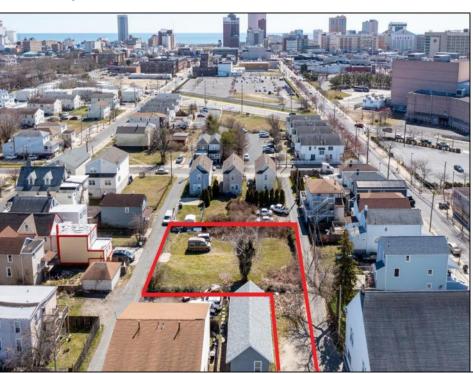

## **COMMENTS**

BUILDABLE CLEAR LOT! Ready for development, this offering is the combination of 2 lots providing an additional access point to the property. The large 80'x100' lot is situated between Hobart and Trinity Avenues and offers an additional 25X95 adjacent lot with property access out to Hummock Ave. The property is zoned RM-1 a multifamily district established primarily to foster family-oriented options. Give us a call, we'll layout the possibilities for you. Don't miss this great development opportunity!