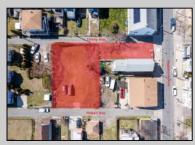

## COMMENTS

BUILDABLE CLEAR LOT! Ready for development, this offering is the combination of 2 lots providing an additional access point to the property. The large 80'x100' lot is situated between Hobart and Trinity Avenues and offers an additional 25X95 adjacent lot with property access out to Hummock Ave. The property is zoned RM-1 a multifamily district established primarily to foster family-oriented options. Give us a call, we'll layout the possibilities for you. Don't miss this great development opportunity!

## PROPERTY DETAILS

Asking \$75,000.00