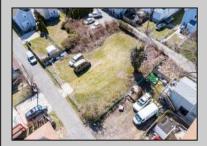

## COMMENTS

BUILDABLE CLEAR LOT! Ready for development, this offering is the combination of 2 lots providing an additional access point to the property. The large 80'x100' lot is situated between Hobart and Trinity Avenues and offers an additional 25X95 adjacent lot with property access out to Hummock Ave. The property is zoned RM-1 a multifamily district established primarily to foster family-oriented options. Give us a call, we'll layout the possibilities for you. Don't miss this great development opportunity!

## PROPERTY DETAILS

Asking \$75,000.00