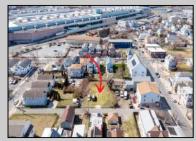

## COMMENTS

BUILDABLE CLEAR LOT! Ready for development, this offering is the combination of 2 lots providing an additional access point to the property. The large 80'x100' lot is situated between Hobart and Trinity Avenues and offers an additional 25X95 adjacent lot with property access out to Hummock Ave. The property is zoned RM-1 a multifamily district established primarily to foster family-oriented options. Give us a call, we'll layout the possibilities for you. Don't miss this great development opportunity!