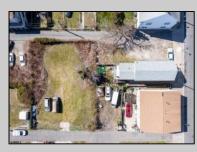

## COMMENTS

BUILDABLE CLEAR LOT! Ready for development, this offering is the combination of 2 lots providing an additional access point to the property. The large 80'x100' lot is situated between Hobart and Trinity Avenues and offers an additional 25X95 adjacent lot with property access out to Hummock Ave. The property is zoned RM-1 a multifamily district established primarily to foster family-oriented options. Give us a call, we'll layout the possibilities for you. Don't miss this great development opportunity!