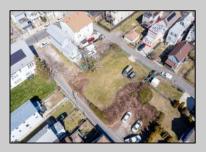

## COMMENTS

BUILDABLE CLEAR LOT! Ready for development, this offering is the combination of 2 lots providing an additional access point to the property. The large 80'x100' lot is situated between Hobart and Trinity Avenues and offers an additional 25X95 adjacent lot with property access out to Hummock Ave. The property is zoned RM-1 a multifamily district established primarily to foster family-oriented options. Give us a call, we'll layout the possibilities for you. Don't miss this great development opportunity!