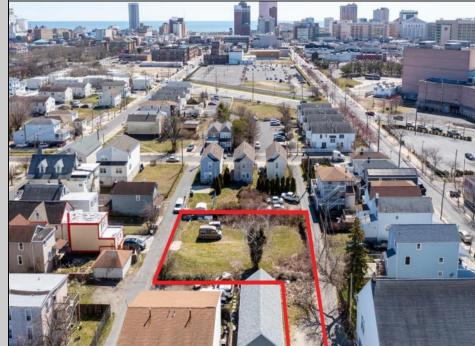

## COMMENTS

BUILDABLE CLEAR LOT! Ready for development, this offering is the combination of 2 lots providing an additional access point to the property. The large 80'x100' lot is situated between Hobart and Trinity Avenues and offers an additional 25X95 adjacent lot with property access out to Hummock Ave. The property is zoned RM-1 a multifamily district established primarily to foster family-oriented options. Give us a call, we'll layout the possibilities for you. Don't miss this great development opportunity!

## PROPERTY DETAILS

Asking \$75,000.00