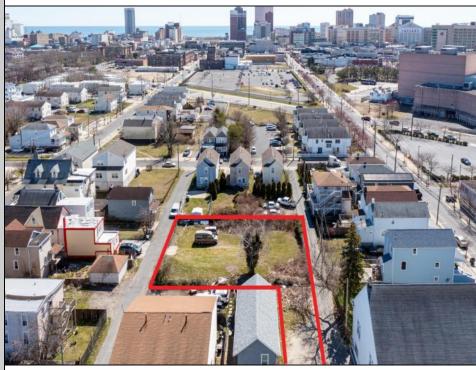

414 Hobart

Atlantic City, NJ 08401

Ocean 17 1670 Boardwalk Ocean City, NJ 08226 609-391-0500 oc17@BergerRealty.com

Ask for Laryn Crisci Berger Realty Inc 1670 Boardwalk, Ocean City Call: 609-391-0500 Email to: Irc@bergerrealty.com

## COMMENTS

BUILDABLE CLEAR LOT! Ready for development, this offering is the combination of 2 lots providing an additional access point to the property. The large 80'x100' lot is situated between Hobart and Trinity Avenues and offers an additional 25X95 adjacent lot with property access out to Hummock Ave. The property is zoned RM-1 a multifamily district established primarily to foster family-oriented options. Give us a call, we'll layout the possibilities for you. Don't miss this great development opportunity!