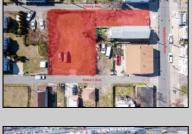

## **COMMENTS**

BUILDABLE CLEAR LOT! Ready for development, this offering is the combination of 2 lots providing an additional access point to the property. The large 80'x100' lot is situated between Hobart and Trinity Avenues and offers an additional 25X95 adjacent lot with property access out to Hummock Ave. The property is zoned RM-1 a multifamily district established primarily to foster family-oriented options. Give us a call, we'll layout the possibilities for you. Don't miss this great development opportunity!