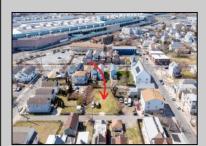

## COMMENTS

BUILDABLE CLEAR LOT! Ready for development, this offering is the combination of 2 lots providing an additional access point to the property. The large 80'x100' lot is situated between Hobart and Trinity Avenues and offers an additional 25X95 adjacent lot with property access out to Hummock Ave. The property is zoned RM-1 a multifamily district established primarily to foster family-oriented options. Give us a call, we'll layout the possibilities for you. Don't miss this great development opportunity!