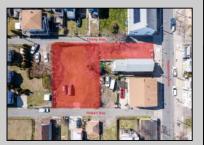

## COMMENTS

BUILDABLE CLEAR LOT! Ready for development, this offering is the combination of 2 lots providing an additional access point to the property. The large 80'x100' lot is situated between Hobart and Trinity Avenues and offers an additional 25X95 adjacent lot with property access out to Hummock Ave. The property is zoned RM-1 a multifamily district established primarily to foster family-oriented options. Give us a call, we'll layout the possibilities for you. Don't miss this great development opportunity!