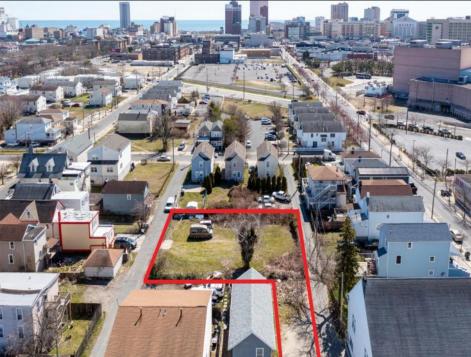

## COMMENTS

BUILDABLE CLEAR LOT! Ready for development, this offering is the combination of 2 lots providing an additional access point to the property. The large 80'x100' lot is situated between Hobart and Trinity Avenues and offers an additional 25X95 adjacent lot with property access out to Hummock Ave. The property is zoned RM-1 a multifamily district established primarily to foster family-oriented options. Give us a call, we'll layout the possibilities for you. Don't miss this great development opportunity!