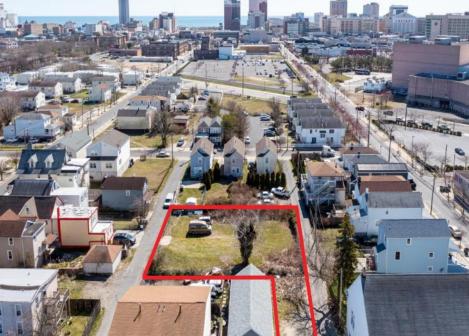

## **COMMENTS**

BUILDABLE CLEAR LOT! Ready for development, this offering is the combination of 2 lots providing an additional access point to the property. The large 80'x100' lot is situated between Hobart and Trinity Avenues and offers an additional 25X95 adjacent lot with property access out to Hummock Ave. The property is zoned RM-1 a multifamily district established primarily to foster family-oriented options. Give us a call, we'll layout the possibilities for you. Don't miss this great development opportunity!