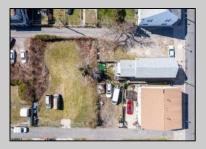

## **COMMENTS**

BUILDABLE CLEAR LOT! Ready for development, this offering is the combination of 2 lots providing an additional access point to the property. The large 80'x100' lot is situated between Hobart and Trinity Avenues and offers an additional 25X95 adjacent lot with property access out to Hummock Ave. The property is zoned RM-1 a multifamily district established primarily to foster family-oriented options. Give us a call, we'll layout the possibilities for you. Don't miss this great development opportunity!