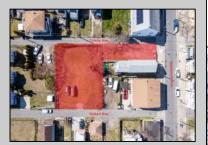

## **COMMENTS**

BUILDABLE CLEAR LOT! Ready for development, this offering is the combination of 2 lots providing an additional access point to the property. The large 80'x100' lot is situated between Hobart and Trinity Avenues and offers an additional 25X95 adjacent lot with property access out to Hummock Ave. The property is zoned RM-1 a multifamily district established primarily to foster family-oriented options. Give us a call, we'll layout the possibilities for you. Don't miss this great development opportunity!