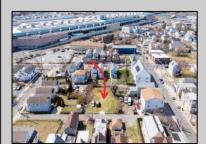

## **COMMENTS**

BUILDABLE CLEAR LOT! Ready for development, this offering is the combination of 2 lots providing an additional access point to the property. The large 80'x100' lot is situated between Hobart and Trinity Avenues and offers an additional 25X95 adjacent lot with property access out to Hummock Ave. The property is zoned RM-1 a multifamily district established primarily to foster family-oriented options. Give us a call, we'll layout the possibilities for you. Don't miss this great development opportunity!