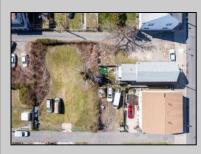

## COMMENTS

BUILDABLE CLEAR LOT! Ready for development, this offering is the combination of 2 lots providing an additional access point to the property. The large 80'x100' lot is situated between Hobart and Trinity Avenues and offers an additional 25X95 adjacent lot with property access out to Hummock Ave. The property is zoned RM-1 a multifamily district established primarily to foster family-oriented options. Give us a call, we'll layout the possibilities for you. Don't miss this great development opportunity!