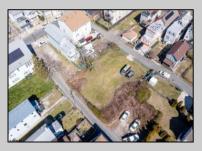

## COMMENTS

BUILDABLE CLEAR LOT! Ready for development, this offering is the combination of 2 lots providing an additional access point to the property. The large 80'x100' lot is situated between Hobart and Trinity Avenues and offers an additional 25X95 adjacent lot with property access out to Hummock Ave. The property is zoned RM-1 a multifamily district established primarily to foster family-oriented options. Give us a call, we'll layout the possibilities for you. Don't miss this great development opportunity!