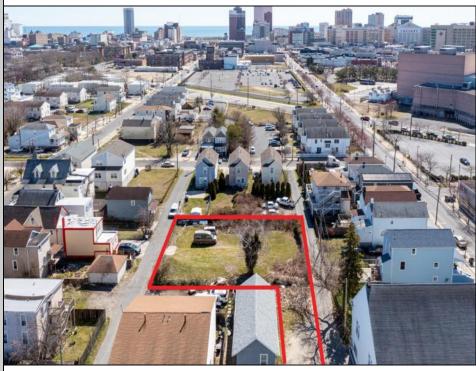

## COMMENTS

BUILDABLE CLEAR LOT! Ready for development, this offering is the combination of 2 lots providing an additional access point to the property. The large 80'x100' lot is situated between Hobart and Trinity Avenues and offers an additional 25X95 adjacent lot with property access out to Hummock Ave. The property is zoned RM-1 a multifamily district established primarily to foster family-oriented options. Give us a call, we'll layout the possibilities for you. Don't miss this great development opportunity!