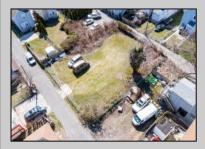

## COMMENTS

BUILDABLE CLEAR LOT! Ready for development, this offering is the combination of 2 lots providing an additional access point to the property. The large 80'x100' lot is situated between Hobart and Trinity Avenues and offers an additional 25X95 adjacent lot with property access out to Hummock Ave. The property is zoned RM-1 a multifamily district established primarily to foster family-oriented options. Give us a call, we'll layout the possibilities for you. Don't miss this great development opportunity!