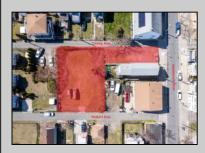

## COMMENTS

BUILDABLE CLEAR LOT! Ready for development, this offering is the combination of 2 lots providing an additional access point to the property. The large 80'x100' lot is situated between Hobart and Trinity Avenues and offers an additional 25X95 adjacent lot with property access out to Hummock Ave. The property is zoned RM-1 a multifamily district established primarily to foster family-oriented options. Give us a call, we'll layout the possibilities for you. Don't miss this great development opportunity!