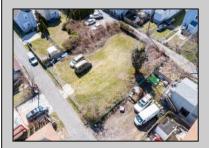

## **COMMENTS**

BUILDABLE CLEAR LOT! Ready for development, this offering is the combination of 2 lots providing an additional access point to the property. The large 80'x100' lot is situated between Hobart and Trinity Avenues and offers an additional 25X95 adjacent lot with property access out to Hummock Ave. The property is zoned RM-1 a multifamily district established primarily to foster family-oriented options. Give us a call, we'll layout the possibilities for you. Don't miss this great development opportunity!