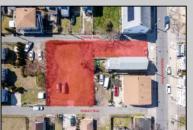

## **COMMENTS**

BUILDABLE CLEAR LOT! Ready for development, this offering is the combination of 2 lots providing an additional access point to the property. The large 80'x100' lot is situated between Hobart and Trinity Avenues and offers an additional 25X95 adjacent lot with property access out to Hummock Ave. The property is zoned RM-1 a multifamily district established primarily to foster family-oriented options. Give us a call, we'll layout the possibilities for you. Don't miss this great development opportunity!