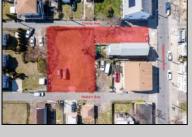

## **COMMENTS**

BUILDABLE CLEAR LOT! Ready for development, this offering is the combination of 2 lots providing an additional access point to the property. The large 80'x100' lot is situated between Hobart and Trinity Avenues and offers an additional 25X95 adjacent lot with property access out to Hummock Ave. The property is zoned RM-1 a multifamily district established primarily to foster family-oriented options. Give us a call, we'll layout the possibilities for you. Don't miss this great development opportunity!