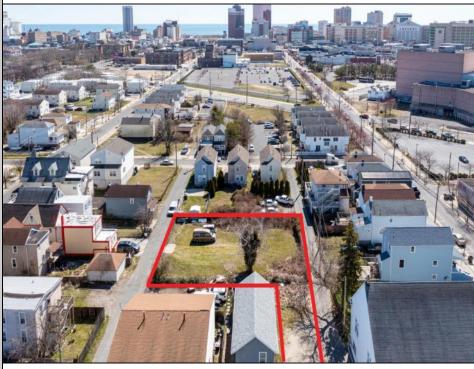

## COMMENTS

BUILDABLE CLEAR LOT! Ready for development, this offering is the combination of 2 lots providing an additional access point to the property. The large 80'x100' lot is situated between Hobart and Trinity Avenues and offers an additional 25X95 adjacent lot with property access out to Hummock Ave. The property is zoned RM-1 a multifamily district established primarily to foster family-oriented options. Give us a call, we'll layout the possibilities for you. Don't miss this great development opportunity!