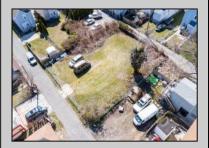

## COMMENTS

BUILDABLE CLEAR LOT! Ready for development, this offering is the combination of 2 lots providing an additional access point to the property. The large 80'x100' lot is situated between Hobart and Trinity Avenues and offers an additional 25X95 adjacent lot with property access out to Hummock Ave. The property is zoned RM-1 a multifamily district established primarily to foster family-oriented options. Give us a call, we'll layout the possibilities for you. Don't miss this great development opportunity!