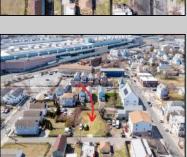

## **COMMENTS**

BUILDABLE CLEAR LOT! Ready for development, this offering is the combination of 2 lots providing an additional access point to the property. The large 80'x100' lot is situated between Hobart and Trinity Avenues and offers an additional 25X95 adjacent lot with property access out to Hummock Ave. The property is zoned RM-1 a multifamily district established primarily to foster family-oriented options. Give us a call, we'll layout the possibilities for you. Don't miss this great development opportunity!