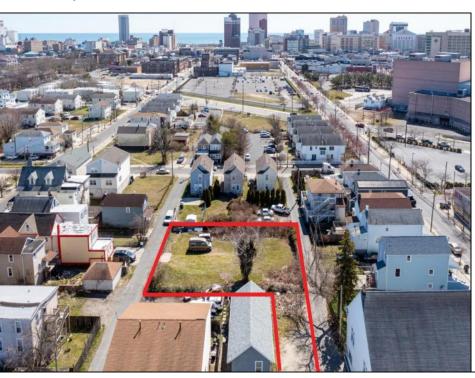

## **COMMENTS**

BUILDABLE CLEAR LOT! Ready for development, this offering is the combination of 2 lots providing an additional access point to the property. The large 80'x100' lot is situated between Hobart and Trinity Avenues and offers an additional 25X95 adjacent lot with property access out to Hummock Ave. The property is zoned RM-1 a multifamily district established primarily to foster family-oriented options. Give us a call, we'll layout the possibilities for you. Don't miss this great development opportunity!