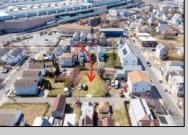

## **COMMENTS**

BUILDABLE CLEAR LOT! Ready for development, this offering is the combination of 2 lots providing an additional access point to the property. The large 80'x100' lot is situated between Hobart and Trinity Avenues and offers an additional 25X95 adjacent lot with property access out to Hummock Ave. The property is zoned RM-1 a multifamily district established primarily to foster family-oriented options. Give us a call, we'll layout the possibilities for you. Don't miss this great development opportunity!