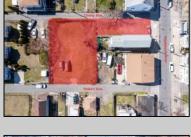

## **COMMENTS**

BUILDABLE CLEAR LOT! Ready for development, this offering is the combination of 2 lots providing an additional access point to the property. The large 80'x100' lot is situated between Hobart and Trinity Avenues and offers an additional 25X95 adjacent lot with property access out to Hummock Ave. The property is zoned RM-1 a multifamily district established primarily to foster family-oriented options. Give us a call, we'll layout the possibilities for you. Don't miss this great development opportunity!