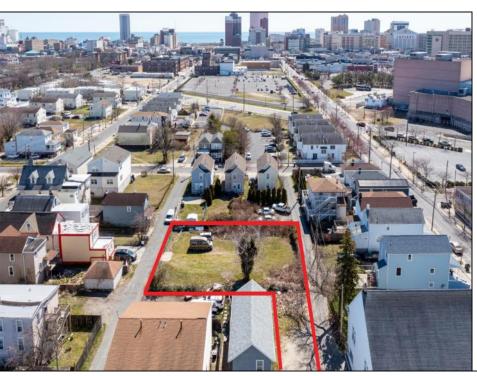

## **COMMENTS**

BUILDABLE CLEAR LOT! Ready for development, this offering is the combination of 2 lots providing an additional access point to the property. The large 80'x100' lot is situated between Hobart and Trinity Avenues and offers an additional 25X95 adjacent lot with property access out to Hummock Ave. The property is zoned RM-1 a multifamily district established primarily to foster family-oriented options. Give us a call, we'll layout the possibilities for you. Don't miss this great development opportunity!