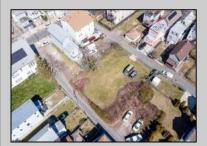

## **COMMENTS**

BUILDABLE CLEAR LOT! Ready for development, this offering is the combination of 2 lots providing an additional access point to the property. The large 80'x100' lot is situated between Hobart and Trinity Avenues and offers an additional 25X95 adjacent lot with property access out to Hummock Ave. The property is zoned RM-1 a multifamily district established primarily to foster family-oriented options. Give us a call, we'll layout the possibilities for you. Don't miss this great development opportunity!