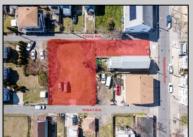

## **COMMENTS**

BUILDABLE CLEAR LOT! Ready for development, this offering is the combination of 2 lots providing an additional access point to the property. The large 80'x100' lot is situated between Hobart and Trinity Avenues and offers an additional 25X95 adjacent lot with property access out to Hummock Ave. The property is zoned RM-1 a multifamily district established primarily to foster family-oriented options. Give us a call, we'll layout the possibilities for you. Don't miss this great development opportunity!