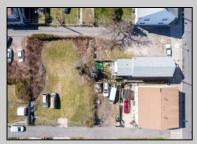

## **COMMENTS**

BUILDABLE CLEAR LOT! Ready for development, this offering is the combination of 2 lots providing an additional access point to the property. The large 80'x100' lot is situated between Hobart and Trinity Avenues and offers an additional 25X95 adjacent lot with property access out to Hummock Ave. The property is zoned RM-1 a multifamily district established primarily to foster family-oriented options. Give us a call, we'll layout the possibilities for you. Don't miss this great development opportunity!