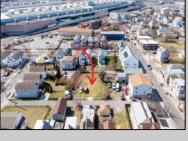

## **COMMENTS**

BUILDABLE CLEAR LOT! Ready for development, this offering is the combination of 2 lots providing an additional access point to the property. The large 80'x100' lot is situated between Hobart and Trinity Avenues and offers an additional 25X95 adjacent lot with property access out to Hummock Ave. The property is zoned RM-1 a multifamily district established primarily to foster family-oriented options. Give us a call, we'll layout the possibilities for you. Don't miss this great development opportunity!