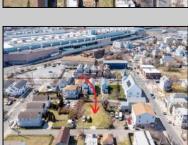

## **COMMENTS**

BUILDABLE CLEAR LOT! Ready for development, this offering is the combination of 2 lots providing an additional access point to the property. The large 80'x100' lot is situated between Hobart and Trinity Avenues and offers an additional 25X95 adjacent lot with property access out to Hummock Ave. The property is zoned RM-1 a multifamily district established primarily to foster family-oriented options. Give us a call, we'll layout the possibilities for you. Don't miss this great development opportunity!