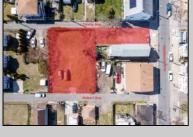

## **COMMENTS**

BUILDABLE CLEAR LOT! Ready for development, this offering is the combination of 2 lots providing an additional access point to the property. The large 80'x100' lot is situated between Hobart and Trinity Avenues and offers an additional 25X95 adjacent lot with property access out to Hummock Ave. The property is zoned RM-1 a multifamily district established primarily to foster family-oriented options. Give us a call, we'll layout the possibilities for you. Don't miss this great development opportunity!