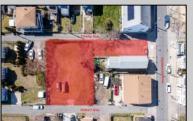

## **COMMENTS**

BUILDABLE CLEAR LOT! Ready for development, this offering is the combination of 2 lots providing an additional access point to the property. The large 80'x100' lot is situated between Hobart and Trinity Avenues and offers an additional 25X95 adjacent lot with property access out to Hummock Ave. The property is zoned RM-1 a multifamily district established primarily to foster family-oriented options. Give us a call, we'll layout the possibilities for you. Don't miss this great development opportunity!