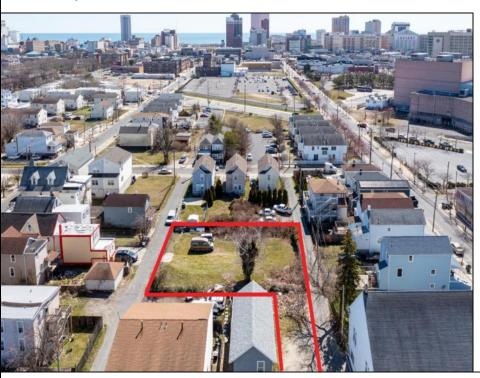

## **COMMENTS**

BUILDABLE CLEAR LOT! Ready for development, this offering is the combination of 2 lots providing an additional access point to the property. The large 80'x100' lot is situated between Hobart and Trinity Avenues and offers an additional 25X95 adjacent lot with property access out to Hummock Ave. The property is zoned RM-1 a multifamily district established primarily to foster family-oriented options. Give us a call, we'll layout the possibilities for you. Don't miss this great development opportunity!