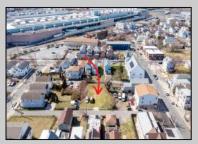

## **COMMENTS**

BUILDABLE CLEAR LOT! Ready for development, this offering is the combination of 2 lots providing an additional access point to the property. The large 80'x100' lot is situated between Hobart and Trinity Avenues and offers an additional 25X95 adjacent lot with property access out to Hummock Ave. The property is zoned RM-1 a multifamily district established primarily to foster family-oriented options. Give us a call, we'll layout the possibilities for you. Don't miss this great development opportunity!