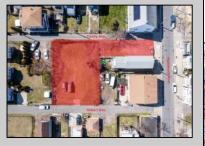

## **COMMENTS**

BUILDABLE CLEAR LOT! Ready for development, this offering is the combination of 2 lots providing an additional access point to the property. The large 80'x100' lot is situated between Hobart and Trinity Avenues and offers an additional 25X95 adjacent lot with property access out to Hummock Ave. The property is zoned RM-1 a multifamily district established primarily to foster family-oriented options. Give us a call, we'll layout the possibilities for you. Don't miss this great development opportunity!