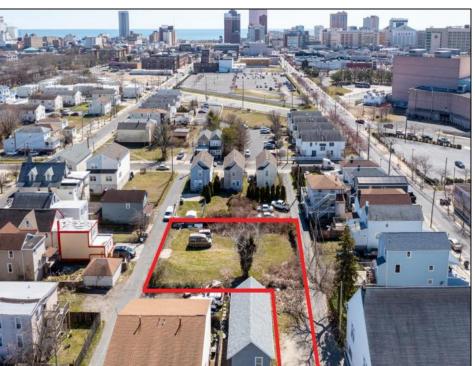

Berger Realty, Inc 1330 Bay Avenue Ocean City, NJ 08226 609-391-1330/609-391-1300 info@bergerrealty.com

414 Hobart Atlantic City, NJ 08401

Asking \$75,000.00

## **COMMENTS**

BUILDABLE CLEAR LOT! Ready for development, this offering is the combination of 2 lots providing an additional access point to the property. The large 80'x100' lot is situated between Hobart and Trinity Avenues and offers an additional 25X95 adjacent lot with property access out to Hummock Ave. The property is zoned RM-1 a multifamily district established primarily to foster family-oriented options. Give us a call, we'll layout the possibilities for you. Don't miss this great development opportunity!