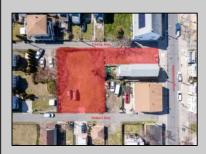

## COMMENTS

BUILDABLE CLEAR LOT! Ready for development, this offering is the combination of 2 lots providing an additional access point to the property. The large 80'x100' lot is situated between Hobart and Trinity Avenues and offers an additional 25X95 adjacent lot with property access out to Hummock Ave. The property is zoned RM-1 a multifamily district established primarily to foster family-oriented options. Give us a call, we'll layout the possibilities for you. Don't miss this great development opportunity!