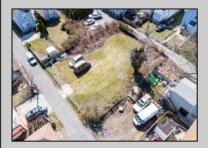

## COMMENTS

BUILDABLE CLEAR LOT! Ready for development, this offering is the combination of 2 lots providing an additional access point to the property. The large 80'x100' lot is situated between Hobart and Trinity Avenues and offers an additional 25X95 adjacent lot with property access out to Hummock Ave. The property is zoned RM-1 a multifamily district established primarily to foster family-oriented options. Give us a call, we'll layout the possibilities for you. Don't miss this great development opportunity!