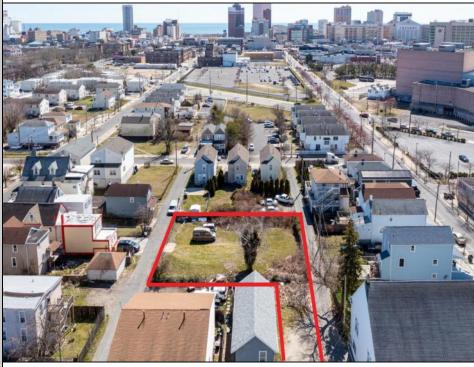

## COMMENTS

BUILDABLE CLEAR LOT! Ready for development, this offering is the combination of 2 lots providing an additional access point to the property. The large 80'x100' lot is situated between Hobart and Trinity Avenues and offers an additional 25X95 adjacent lot with property access out to Hummock Ave. The property is zoned RM-1 a multifamily district established primarily to foster family-oriented options. Give us a call, we'll layout the possibilities for you. Don't miss this great development opportunity!