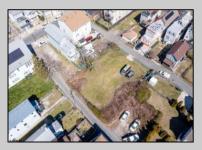

## COMMENTS

BUILDABLE CLEAR LOT! Ready for development, this offering is the combination of 2 lots providing an additional access point to the property. The large 80'x100' lot is situated between Hobart and Trinity Avenues and offers an additional 25X95 adjacent lot with property access out to Hummock Ave. The property is zoned RM-1 a multifamily district established primarily to foster family-oriented options. Give us a call, we'll layout the possibilities for you. Don't miss this great development opportunity!