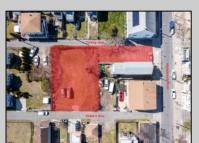

## **COMMENTS**

BUILDABLE CLEAR LOT! Ready for development, this offering is the combination of 2 lots providing an additional access point to the property. The large 80'x100' lot is situated between Hobart and Trinity Avenues and offers an additional 25X95 adjacent lot with property access out to Hummock Ave. The property is zoned RM-1 a multifamily district established primarily to foster family-oriented options. Give us a call, we'll layout the possibilities for you. Don't miss this great development opportunity!