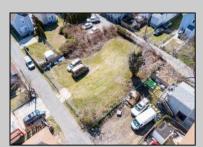

## **COMMENTS**

BUILDABLE CLEAR LOT! Ready for development, this offering is the combination of 2 lots providing an additional access point to the property. The large 80'x100' lot is situated between Hobart and Trinity Avenues and offers an additional 25X95 adjacent lot with property access out to Hummock Ave. The property is zoned RM-1 a multifamily district established primarily to foster family-oriented options. Give us a call, we'll layout the possibilities for you. Don't miss this great development opportunity!