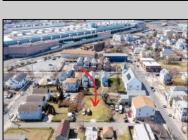

## **COMMENTS**

BUILDABLE CLEAR LOT! Ready for development, this offering is the combination of 2 lots providing an additional access point to the property. The large 80'x100' lot is situated between Hobart and Trinity Avenues and offers an additional 25X95 adjacent lot with property access out to Hummock Ave. The property is zoned RM-1 a multifamily district established primarily to foster family-oriented options. Give us a call, we'll layout the possibilities for you. Don't miss this great development opportunity!