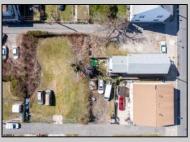

## **COMMENTS**

BUILDABLE CLEAR LOT! Ready for development, this offering is the combination of 2 lots providing an additional access point to the property. The large 80'x100' lot is situated between Hobart and Trinity Avenues and offers an additional 25X95 adjacent lot with property access out to Hummock Ave. The property is zoned RM-1 a multifamily district established primarily to foster family-oriented options. Give us a call, we'll layout the possibilities for you. Don't miss this great development opportunity!