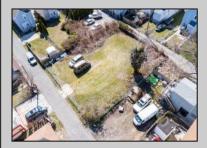

## **COMMENTS**

BUILDABLE CLEAR LOT! Ready for development, this offering is the combination of 2 lots providing an additional access point to the property. The large 80'x100' lot is situated between Hobart and Trinity Avenues and offers an additional 25X95 adjacent lot with property access out to Hummock Ave. The property is zoned RM-1 a multifamily district established primarily to foster family-oriented options. Give us a call, we'll layout the possibilities for you. Don't miss this great development opportunity!