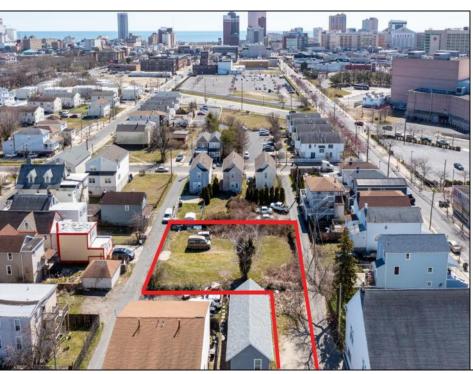

## **COMMENTS**

BUILDABLE CLEAR LOT! Ready for development, this offering is the combination of 2 lots providing an additional access point to the property. The large 80'x100' lot is situated between Hobart and Trinity Avenues and offers an additional 25X95 adjacent lot with property access out to Hummock Ave. The property is zoned RM-1 a multifamily district established primarily to foster family-oriented options. Give us a call, we'll layout the possibilities for you. Don't miss this great development opportunity!