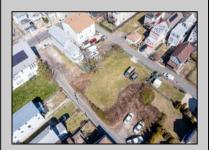

## **COMMENTS**

BUILDABLE CLEAR LOT! Ready for development, this offering is the combination of 2 lots providing an additional access point to the property. The large 80'x100' lot is situated between Hobart and Trinity Avenues and offers an additional 25X95 adjacent lot with property access out to Hummock Ave. The property is zoned RM-1 a multifamily district established primarily to foster family-oriented options. Give us a call, we'll layout the possibilities for you. Don't miss this great development opportunity!