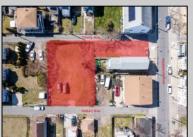

## **COMMENTS**

BUILDABLE CLEAR LOT! Ready for development, this offering is the combination of 2 lots providing an additional access point to the property. The large 80'x100' lot is situated between Hobart and Trinity Avenues and offers an additional 25X95 adjacent lot with property access out to Hummock Ave. The property is zoned RM-1 a multifamily district established primarily to foster family-oriented options. Give us a call, we'll layout the possibilities for you. Don't miss this great development opportunity!