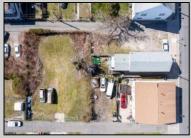

## **COMMENTS**

BUILDABLE CLEAR LOT! Ready for development, this offering is the combination of 2 lots providing an additional access point to the property. The large 80'x100' lot is situated between Hobart and Trinity Avenues and offers an additional 25X95 adjacent lot with property access out to Hummock Ave. The property is zoned RM-1 a multifamily district established primarily to foster family-oriented options. Give us a call, we'll layout the possibilities for you. Don't miss this great development opportunity!