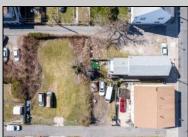

## **COMMENTS**

BUILDABLE CLEAR LOT! Ready for development, this offering is the combination of 2 lots providing an additional access point to the property. The large 80'x100' lot is situated between Hobart and Trinity Avenues and offers an additional 25X95 adjacent lot with property access out to Hummock Ave. The property is zoned RM-1 a multifamily district established primarily to foster family-oriented options. Give us a call, we'll layout the possibilities for you. Don't miss this great development opportunity!