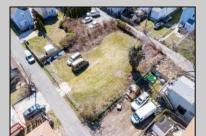

## **COMMENTS**

BUILDABLE CLEAR LOT! Ready for development, this offering is the combination of 2 lots providing an additional access point to the property. The large 80'x100' lot is situated between Hobart and Trinity Avenues and offers an additional 25X95 adjacent lot with property access out to Hummock Ave. The property is zoned RM-1 a multifamily district established primarily to foster family-oriented options. Give us a call, we'll layout the possibilities for you. Don't miss this great development opportunity!