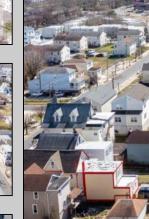

## **COMMENTS**

BUILDABLE CLEAR LOT! Ready for development, this offering is the combination of 2 lots providing an additional access point to the property. The large 80'x100' lot is situated between Hobart and Trinity Avenues and offers an additional 25X95 adjacent lot with property access out to Hummock Ave. The property is zoned RM-1 a multifamily district established primarily to foster family-oriented options. Give us a call, we'll layout the possibilities for you. Don't miss this great development opportunity!