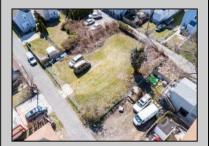

## COMMENTS

BUILDABLE CLEAR LOT! Ready for development, this offering is the combination of 2 lots providing an additional access point to the property. The large 80'x100' lot is situated between Hobart and Trinity Avenues and offers an additional 25X95 adjacent lot with property access out to Hummock Ave. The property is zoned RM-1 a multifamily district established primarily to foster family-oriented options. Give us a call, we'll layout the possibilities for you. Don't miss this great development opportunity!