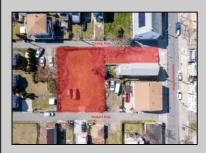

## COMMENTS

BUILDABLE CLEAR LOT! Ready for development, this offering is the combination of 2 lots providing an additional access point to the property. The large 80'x100' lot is situated between Hobart and Trinity Avenues and offers an additional 25X95 adjacent lot with property access out to Hummock Ave. The property is zoned RM-1 a multifamily district established primarily to foster family-oriented options. Give us a call, we'll layout the possibilities for you. Don't miss this great development opportunity!