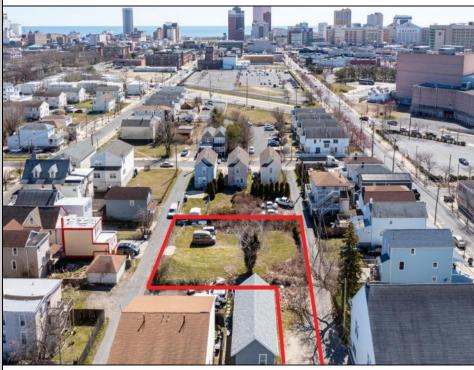

## COMMENTS

BUILDABLE CLEAR LOT! Ready for development, this offering is the combination of 2 lots providing an additional access point to the property. The large 80'x100' lot is situated between Hobart and Trinity Avenues and offers an additional 25X95 adjacent lot with property access out to Hummock Ave. The property is zoned RM-1 a multifamily district established primarily to foster family-oriented options. Give us a call, we'll layout the possibilities for you. Don't miss this great development opportunity!