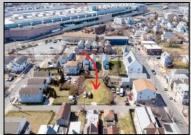

## **COMMENTS**

BUILDABLE CLEAR LOT! Ready for development, this offering is the combination of 2 lots providing an additional access point to the property. The large 80'x100' lot is situated between Hobart and Trinity Avenues and offers an additional 25X95 adjacent lot with property access out to Hummock Ave. The property is zoned RM-1 a multifamily district established primarily to foster family-oriented options. Give us a call, we'll layout the possibilities for you. Don't miss this great development opportunity!