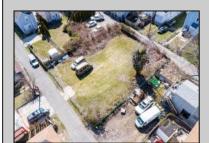

## **COMMENTS**

BUILDABLE CLEAR LOT! Ready for development, this offering is the combination of 2 lots providing an additional access point to the property. The large 80'x100' lot is situated between Hobart and Trinity Avenues and offers an additional 25X95 adjacent lot with property access out to Hummock Ave. The property is zoned RM-1 a multifamily district established primarily to foster family-oriented options. Give us a call, we'll layout the possibilities for you. Don't miss this great development opportunity!