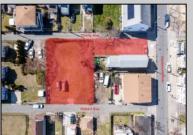

## **COMMENTS**

BUILDABLE CLEAR LOT! Ready for development, this offering is the combination of 2 lots providing an additional access point to the property. The large 80'x100' lot is situated between Hobart and Trinity Avenues and offers an additional 25X95 adjacent lot with property access out to Hummock Ave. The property is zoned RM-1 a multifamily district established primarily to foster family-oriented options. Give us a call, we'll layout the possibilities for you. Don't miss this great development opportunity!