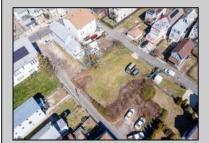

## **COMMENTS**

BUILDABLE CLEAR LOT! Ready for development, this offering is the combination of 2 lots providing an additional access point to the property. The large 80'x100' lot is situated between Hobart and Trinity Avenues and offers an additional 25X95 adjacent lot with property access out to Hummock Ave. The property is zoned RM-1 a multifamily district established primarily to foster family-oriented options. Give us a call, we'll layout the possibilities for you. Don't miss this great development opportunity!