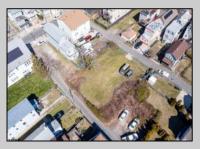

## COMMENTS

BUILDABLE CLEAR LOT! Ready for development, this offering is the combination of 2 lots providing an additional access point to the property. The large 80'x100' lot is situated between Hobart and Trinity Avenues and offers an additional 25X95 adjacent lot with property access out to Hummock Ave. The property is zoned RM-1 a multifamily district established primarily to foster family-oriented options. Give us a call, we'll layout the possibilities for you. Don't miss this great development opportunity!