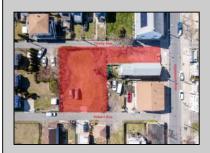

## COMMENTS

BUILDABLE CLEAR LOT! Ready for development, this offering is the combination of 2 lots providing an additional access point to the property. The large 80'x100' lot is situated between Hobart and Trinity Avenues and offers an additional 25X95 adjacent lot with property access out to Hummock Ave. The property is zoned RM-1 a multifamily district established primarily to foster family-oriented options. Give us a call, we'll layout the possibilities for you. Don't miss this great development opportunity!