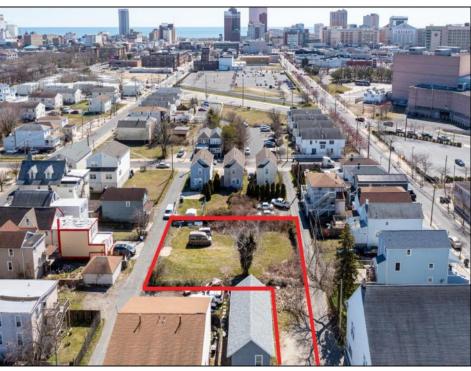

414 Hobart

Atlantic City, NJ 08401

Berger Realty, Inc. 3160 Asbury Avenue Ocean City, NJ 08226 1-877-237-4371 / 609-399-0076 info@bergerrealty.com

Ask for Susan Goetz Berger Realty Inc 3160 Asbury Avenue, Ocean City Call: 609-399-0076 Email to: goe@bergerrealty.com

## COMMENTS

BUILDABLE CLEAR LOT! Ready for development, this offering is the combination of 2 lots providing an additional access point to the property. The large 80'x100' lot is situated between Hobart and Trinity Avenues and offers an additional 25X95 adjacent lot with property access out to Hummock Ave. The property is zoned RM-1 a multifamily district established primarily to foster family-oriented options. Give us a call, we'll layout the possibilities for you. Don't miss this great development opportunity!