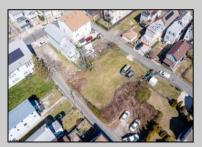

## **COMMENTS**

BUILDABLE CLEAR LOT! Ready for development, this offering is the combination of 2 lots providing an additional access point to the property. The large 80'x100' lot is situated between Hobart and Trinity Avenues and offers an additional 25X95 adjacent lot with property access out to Hummock Ave. The property is zoned RM-1 a multifamily district established primarily to foster family-oriented options. Give us a call, we'll layout the possibilities for you. Don't miss this great development opportunity!