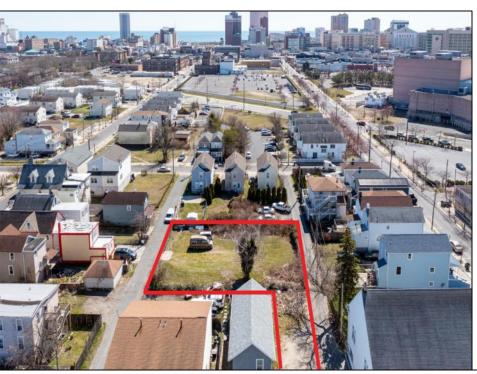

## **COMMENTS**

BUILDABLE CLEAR LOT! Ready for development, this offering is the combination of 2 lots providing an additional access point to the property. The large 80'x100' lot is situated between Hobart and Trinity Avenues and offers an additional 25X95 adjacent lot with property access out to Hummock Ave. The property is zoned RM-1 a multifamily district established primarily to foster family-oriented options. Give us a call, we'll layout the possibilities for you. Don't miss this great development opportunity!