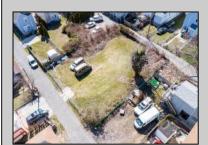

## **COMMENTS**

BUILDABLE CLEAR LOT! Ready for development, this offering is the combination of 2 lots providing an additional access point to the property. The large 80'x100' lot is situated between Hobart and Trinity Avenues and offers an additional 25X95 adjacent lot with property access out to Hummock Ave. The property is zoned RM-1 a multifamily district established primarily to foster family-oriented options. Give us a call, we'll layout the possibilities for you. Don't miss this great development opportunity!