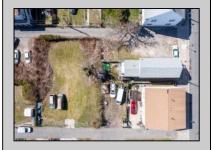

## **COMMENTS**

BUILDABLE CLEAR LOT! Ready for development, this offering is the combination of 2 lots providing an additional access point to the property. The large 80'x100' lot is situated between Hobart and Trinity Avenues and offers an additional 25X95 adjacent lot with property access out to Hummock Ave. The property is zoned RM-1 a multifamily district established primarily to foster family-oriented options. Give us a call, we'll layout the possibilities for you. Don't miss this great development opportunity!