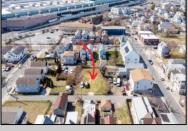

## **COMMENTS**

BUILDABLE CLEAR LOT! Ready for development, this offering is the combination of 2 lots providing an additional access point to the property. The large 80'x100' lot is situated between Hobart and Trinity Avenues and offers an additional 25X95 adjacent lot with property access out to Hummock Ave. The property is zoned RM-1 a multifamily district established primarily to foster family-oriented options. Give us a call, we'll layout the possibilities for you. Don't miss this great development opportunity!