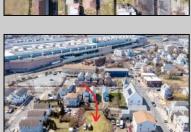

## **COMMENTS**

BUILDABLE CLEAR LOT! Ready for development, this offering is the combination of 2 lots providing an additional access point to the property. The large 80'x100' lot is situated between Hobart and Trinity Avenues and offers an additional 25X95 adjacent lot with property access out to Hummock Ave. The property is zoned RM-1 a multifamily district established primarily to foster family-oriented options. Give us a call, we'll layout the possibilities for you. Don't miss this great development opportunity!