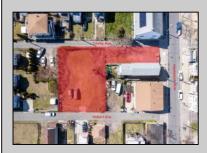

## COMMENTS

BUILDABLE CLEAR LOT! Ready for development, this offering is the combination of 2 lots providing an additional access point to the property. The large 80'x100' lot is situated between Hobart and Trinity Avenues and offers an additional 25X95 adjacent lot with property access out to Hummock Ave. The property is zoned RM-1 a multifamily district established primarily to foster family-oriented options. Give us a call, we'll layout the possibilities for you. Don't miss this great development opportunity!