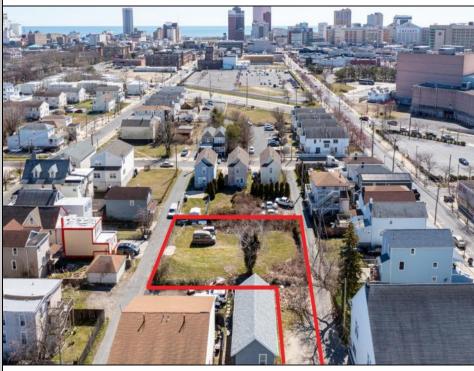

## COMMENTS

BUILDABLE CLEAR LOT! Ready for development, this offering is the combination of 2 lots providing an additional access point to the property. The large 80'x100' lot is situated between Hobart and Trinity Avenues and offers an additional 25X95 adjacent lot with property access out to Hummock Ave. The property is zoned RM-1 a multifamily district established primarily to foster family-oriented options. Give us a call, we'll layout the possibilities for you. Don't miss this great development opportunity!