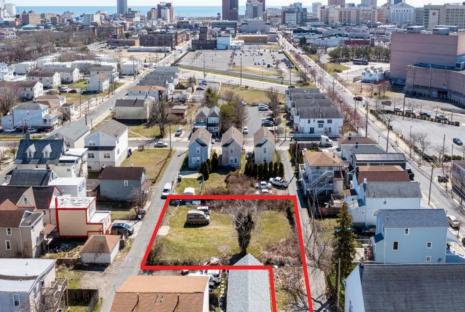

## **COMMENTS**

BUILDABLE CLEAR LOT! Ready for development, this offering is the combination of 2 lots providing an additional access point to the property. The large 80'x100' lot is situated between Hobart and Trinity Avenues and offers an additional 25X95 adjacent lot with property access out to Hummock Ave. The property is zoned RM-1 a multifamily district established primarily to foster family-oriented options. Give us a call, we'll layout the possibilities for you. Don't miss this great development opportunity!