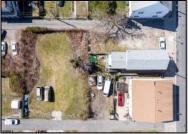

## **COMMENTS**

BUILDABLE CLEAR LOT! Ready for development, this offering is the combination of 2 lots providing an additional access point to the property. The large 80'x100' lot is situated between Hobart and Trinity Avenues and offers an additional 25X95 adjacent lot with property access out to Hummock Ave. The property is zoned RM-1 a multifamily district established primarily to foster family-oriented options. Give us a call, we'll layout the possibilities for you. Don't miss this great development opportunity!