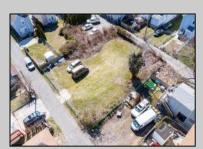

## **COMMENTS**

BUILDABLE CLEAR LOT! Ready for development, this offering is the combination of 2 lots providing an additional access point to the property. The large 80'x100' lot is situated between Hobart and Trinity Avenues and offers an additional 25X95 adjacent lot with property access out to Hummock Ave. The property is zoned RM-1 a multifamily district established primarily to foster family-oriented options. Give us a call, we'll layout the possibilities for you. Don't miss this great development opportunity!