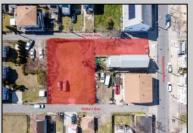

## **COMMENTS**

BUILDABLE CLEAR LOT! Ready for development, this offering is the combination of 2 lots providing an additional access point to the property. The large 80'x100' lot is situated between Hobart and Trinity Avenues and offers an additional 25X95 adjacent lot with property access out to Hummock Ave. The property is zoned RM-1 a multifamily district established primarily to foster family-oriented options. Give us a call, we'll layout the possibilities for you. Don't miss this great development opportunity!