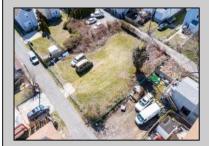

## **COMMENTS**

BUILDABLE CLEAR LOT! Ready for development, this offering is the combination of 2 lots providing an additional access point to the property. The large 80'x100' lot is situated between Hobart and Trinity Avenues and offers an additional 25X95 adjacent lot with property access out to Hummock Ave. The property is zoned RM-1 a multifamily district established primarily to foster family-oriented options. Give us a call, we'll layout the possibilities for you. Don't miss this great development opportunity!