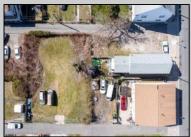

## **COMMENTS**

BUILDABLE CLEAR LOT! Ready for development, this offering is the combination of 2 lots providing an additional access point to the property. The large 80'x100' lot is situated between Hobart and Trinity Avenues and offers an additional 25X95 adjacent lot with property access out to Hummock Ave. The property is zoned RM-1 a multifamily district established primarily to foster family-oriented options. Give us a call, we'll layout the possibilities for you. Don't miss this great development opportunity!