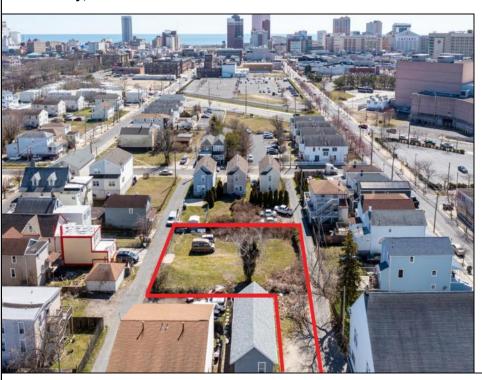

## **COMMENTS**

BUILDABLE CLEAR LOT! Ready for development, this offering is the combination of 2 lots providing an additional access point to the property. The large 80'x100' lot is situated between Hobart and Trinity Avenues and offers an additional 25X95 adjacent lot with property access out to Hummock Ave. The property is zoned RM-1 a multifamily district established primarily to foster family-oriented options. Give us a call, we'll layout the possibilities for you. Don't miss this great development opportunity!