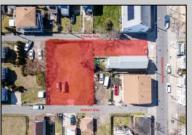

## **COMMENTS**

BUILDABLE CLEAR LOT! Ready for development, this offering is the combination of 2 lots providing an additional access point to the property. The large 80'x100' lot is situated between Hobart and Trinity Avenues and offers an additional 25X95 adjacent lot with property access out to Hummock Ave. The property is zoned RM-1 a multifamily district established primarily to foster family-oriented options. Give us a call, we'll layout the possibilities for you. Don't miss this great development opportunity!