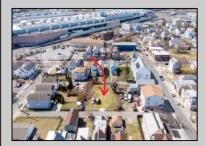

## COMMENTS

BUILDABLE CLEAR LOT! Ready for development, this offering is the combination of 2 lots providing an additional access point to the property. The large 80'x100' lot is situated between Hobart and Trinity Avenues and offers an additional 25X95 adjacent lot with property access out to Hummock Ave. The property is zoned RM-1 a multifamily district established primarily to foster family-oriented options. Give us a call, we'll layout the possibilities for you. Don't miss this great development opportunity!