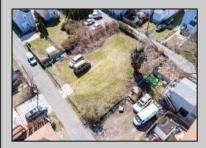

## COMMENTS

BUILDABLE CLEAR LOT! Ready for development, this offering is the combination of 2 lots providing an additional access point to the property. The large 80'x100' lot is situated between Hobart and Trinity Avenues and offers an additional 25X95 adjacent lot with property access out to Hummock Ave. The property is zoned RM-1 a multifamily district established primarily to foster family-oriented options. Give us a call, we'll layout the possibilities for you. Don't miss this great development opportunity!