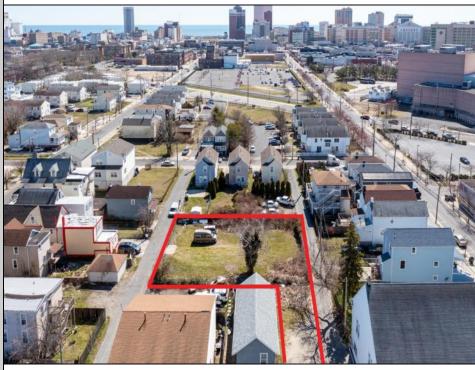

## COMMENTS

BUILDABLE CLEAR LOT! Ready for development, this offering is the combination of 2 lots providing an additional access point to the property. The large 80'x100' lot is situated between Hobart and Trinity Avenues and offers an additional 25X95 adjacent lot with property access out to Hummock Ave. The property is zoned RM-1 a multifamily district established primarily to foster family-oriented options. Give us a call, we'll layout the possibilities for you. Don't miss this great development opportunity!