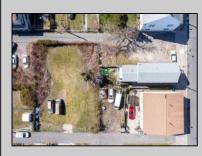

## COMMENTS

BUILDABLE CLEAR LOT! Ready for development, this offering is the combination of 2 lots providing an additional access point to the property. The large 80'x100' lot is situated between Hobart and Trinity Avenues and offers an additional 25X95 adjacent lot with property access out to Hummock Ave. The property is zoned RM-1 a multifamily district established primarily to foster family-oriented options. Give us a call, we'll layout the possibilities for you. Don't miss this great development opportunity!