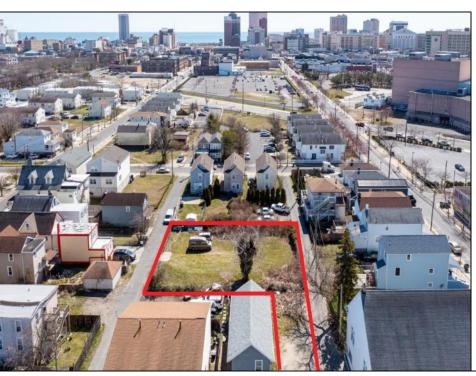

## **COMMENTS**

BUILDABLE CLEAR LOT! Ready for development, this offering is the combination of 2 lots providing an additional access point to the property. The large 80'x100' lot is situated between Hobart and Trinity Avenues and offers an additional 25X95 adjacent lot with property access out to Hummock Ave. The property is zoned RM-1 a multifamily district established primarily to foster family-oriented options. Give us a call, we'll layout the possibilities for you. Don't miss this great development opportunity!