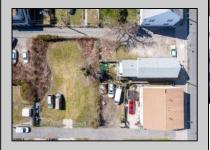

## **COMMENTS**

BUILDABLE CLEAR LOT! Ready for development, this offering is the combination of 2 lots providing an additional access point to the property. The large 80'x100' lot is situated between Hobart and Trinity Avenues and offers an additional 25X95 adjacent lot with property access out to Hummock Ave. The property is zoned RM-1 a multifamily district established primarily to foster family-oriented options. Give us a call, we'll layout the possibilities for you. Don't miss this great development opportunity!