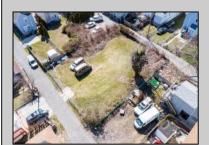

## **COMMENTS**

BUILDABLE CLEAR LOT! Ready for development, this offering is the combination of 2 lots providing an additional access point to the property. The large 80'x100' lot is situated between Hobart and Trinity Avenues and offers an additional 25X95 adjacent lot with property access out to Hummock Ave. The property is zoned RM-1 a multifamily district established primarily to foster family-oriented options. Give us a call, we'll layout the possibilities for you. Don't miss this great development opportunity!