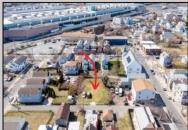

## **COMMENTS**

BUILDABLE CLEAR LOT! Ready for development, this offering is the combination of 2 lots providing an additional access point to the property. The large 80'x100' lot is situated between Hobart and Trinity Avenues and offers an additional 25X95 adjacent lot with property access out to Hummock Ave. The property is zoned RM-1 a multifamily district established primarily to foster family-oriented options. Give us a call, we'll layout the possibilities for you. Don't miss this great development opportunity!