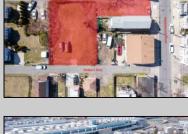

## **COMMENTS**

BUILDABLE CLEAR LOT! Ready for development, this offering is the combination of 2 lots providing an additional access point to the property. The large 80'x100' lot is situated between Hobart and Trinity Avenues and offers an additional 25X95 adjacent lot with property access out to Hummock Ave. The property is zoned RM-1 a multifamily district established primarily to foster family-oriented options. Give us a call, we'll layout the possibilities for you. Don't miss this great development opportunity!