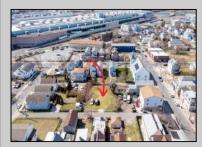

## COMMENTS

BUILDABLE CLEAR LOT! Ready for development, this offering is the combination of 2 lots providing an additional access point to the property. The large 80'x100' lot is situated between Hobart and Trinity Avenues and offers an additional 25X95 adjacent lot with property access out to Hummock Ave. The property is zoned RM-1 a multifamily district established primarily to foster family-oriented options. Give us a call, we'll layout the possibilities for you. Don't miss this great development opportunity!