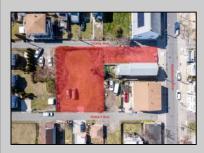

## COMMENTS

BUILDABLE CLEAR LOT! Ready for development, this offering is the combination of 2 lots providing an additional access point to the property. The large 80'x100' lot is situated between Hobart and Trinity Avenues and offers an additional 25X95 adjacent lot with property access out to Hummock Ave. The property is zoned RM-1 a multifamily district established primarily to foster family-oriented options. Give us a call, we'll layout the possibilities for you. Don't miss this great development opportunity!