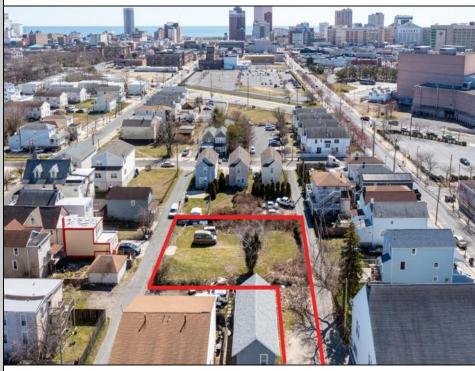

## COMMENTS

BUILDABLE CLEAR LOT! Ready for development, this offering is the combination of 2 lots providing an additional access point to the property. The large 80'x100' lot is situated between Hobart and Trinity Avenues and offers an additional 25X95 adjacent lot with property access out to Hummock Ave. The property is zoned RM-1 a multifamily district established primarily to foster family-oriented options. Give us a call, we'll layout the possibilities for you. Don't miss this great development opportunity!