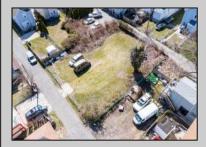

## COMMENTS

BUILDABLE CLEAR LOT! Ready for development, this offering is the combination of 2 lots providing an additional access point to the property. The large 80'x100' lot is situated between Hobart and Trinity Avenues and offers an additional 25X95 adjacent lot with property access out to Hummock Ave. The property is zoned RM-1 a multifamily district established primarily to foster family-oriented options. Give us a call, we'll layout the possibilities for you. Don't miss this great development opportunity!