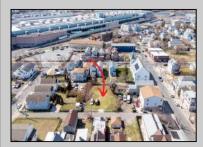

## COMMENTS

BUILDABLE CLEAR LOT! Ready for development, this offering is the combination of 2 lots providing an additional access point to the property. The large 80'x100' lot is situated between Hobart and Trinity Avenues and offers an additional 25X95 adjacent lot with property access out to Hummock Ave. The property is zoned RM-1 a multifamily district established primarily to foster family-oriented options. Give us a call, we'll layout the possibilities for you. Don't miss this great development opportunity!