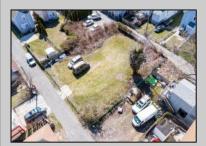

## COMMENTS

BUILDABLE CLEAR LOT! Ready for development, this offering is the combination of 2 lots providing an additional access point to the property. The large 80'x100' lot is situated between Hobart and Trinity Avenues and offers an additional 25X95 adjacent lot with property access out to Hummock Ave. The property is zoned RM-1 a multifamily district established primarily to foster family-oriented options. Give us a call, we'll layout the possibilities for you. Don't miss this great development opportunity!