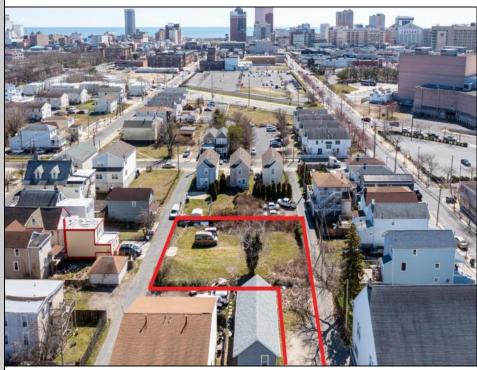

## COMMENTS

BUILDABLE CLEAR LOT! Ready for development, this offering is the combination of 2 lots providing an additional access point to the property. The large 80'x100' lot is situated between Hobart and Trinity Avenues and offers an additional 25X95 adjacent lot with property access out to Hummock Ave. The property is zoned RM-1 a multifamily district established primarily to foster family-oriented options. Give us a call, we'll layout the possibilities for you. Don't miss this great development opportunity!