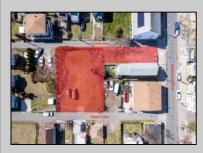

## COMMENTS

BUILDABLE CLEAR LOT! Ready for development, this offering is the combination of 2 lots providing an additional access point to the property. The large 80'x100' lot is situated between Hobart and Trinity Avenues and offers an additional 25X95 adjacent lot with property access out to Hummock Ave. The property is zoned RM-1 a multifamily district established primarily to foster family-oriented options. Give us a call, we'll layout the possibilities for you. Don't miss this great development opportunity!