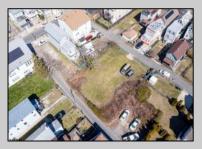

## COMMENTS

BUILDABLE CLEAR LOT! Ready for development, this offering is the combination of 2 lots providing an additional access point to the property. The large 80'x100' lot is situated between Hobart and Trinity Avenues and offers an additional 25X95 adjacent lot with property access out to Hummock Ave. The property is zoned RM-1 a multifamily district established primarily to foster family-oriented options. Give us a call, we'll layout the possibilities for you. Don't miss this great development opportunity!