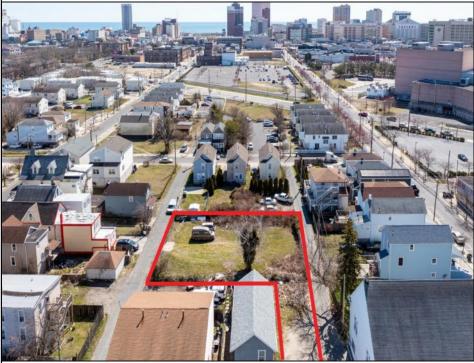

## COMMENTS

BUILDABLE CLEAR LOT! Ready for development, this offering is the combination of 2 lots providing an additional access point to the property. The large 80'x100' lot is situated between Hobart and Trinity Avenues and offers an additional 25X95 adjacent lot with property access out to Hummock Ave. The property is zoned RM-1 a multifamily district established primarily to foster family-oriented options. Give us a call, we'll layout the possibilities for you. Don't miss this great development opportunity!