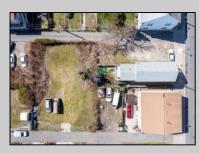

## COMMENTS

BUILDABLE CLEAR LOT! Ready for development, this offering is the combination of 2 lots providing an additional access point to the property. The large 80'x100' lot is situated between Hobart and Trinity Avenues and offers an additional 25X95 adjacent lot with property access out to Hummock Ave. The property is zoned RM-1 a multifamily district established primarily to foster family-oriented options. Give us a call, we'll layout the possibilities for you. Don't miss this great development opportunity!