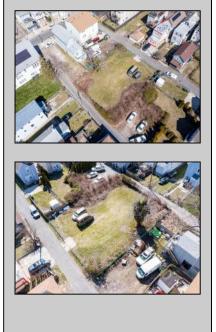

## COMMENTS

BUILDABLE CLEAR LOT! Ready for development, this offering is the combination of 2 lots providing an additional access point to the property. The large 80'x100' lot is situated between Hobart and Trinity Avenues and offers an additional 25X95 adjacent lot with property access out to Hummock Ave. The property is zoned RM-1 a multifamily district established primarily to foster family-oriented options. Give us a call, we'll layout the possibilities for you. Don't miss this great development opportunity!