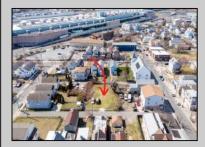

## COMMENTS

BUILDABLE CLEAR LOT! Ready for development, this offering is the combination of 2 lots providing an additional access point to the property. The large 80'x100' lot is situated between Hobart and Trinity Avenues and offers an additional 25X95 adjacent lot with property access out to Hummock Ave. The property is zoned RM-1 a multifamily district established primarily to foster family-oriented options. Give us a call, we'll layout the possibilities for you. Don't miss this great development opportunity!