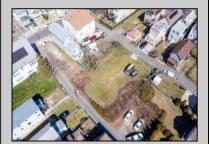

## COMMENTS

BUILDABLE CLEAR LOT! Ready for development, this offering is the combination of 2 lots providing an additional access point to the property. The large 80'x100' lot is situated between Hobart and Trinity Avenues and offers an additional 25X95 adjacent lot with property access out to Hummock Ave. The property is zoned RM-1 a multifamily district established primarily to foster family-oriented options. Give us a call, we'll layout the possibilities for you. Don't miss this great development opportunity!