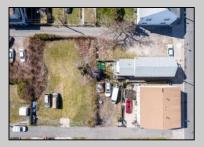

## COMMENTS

BUILDABLE CLEAR LOT! Ready for development, this offering is the combination of 2 lots providing an additional access point to the property. The large 80'x100' lot is situated between Hobart and Trinity Avenues and offers an additional 25X95 adjacent lot with property access out to Hummock Ave. The property is zoned RM-1 a multifamily district established primarily to foster family-oriented options. Give us a call, we'll layout the possibilities for you. Don't miss this great development opportunity!