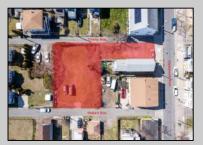

## COMMENTS

BUILDABLE CLEAR LOT! Ready for development, this offering is the combination of 2 lots providing an additional access point to the property. The large 80'x100' lot is situated between Hobart and Trinity Avenues and offers an additional 25X95 adjacent lot with property access out to Hummock Ave. The property is zoned RM-1 a multifamily district established primarily to foster family-oriented options. Give us a call, we'll layout the possibilities for you. Don't miss this great development opportunity!