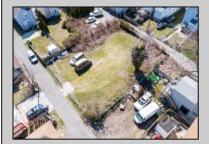

## COMMENTS

BUILDABLE CLEAR LOT! Ready for development, this offering is the combination of 2 lots providing an additional access point to the property. The large 80'x100' lot is situated between Hobart and Trinity Avenues and offers an additional 25X95 adjacent lot with property access out to Hummock Ave. The property is zoned RM-1 a multifamily district established primarily to foster family-oriented options. Give us a call, we'll layout the possibilities for you. Don't miss this great development opportunity!