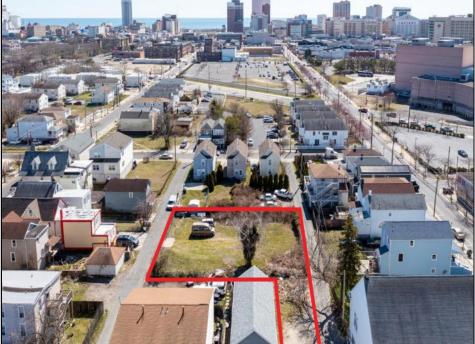

## COMMENTS

BUILDABLE CLEAR LOT! Ready for development, this offering is the combination of 2 lots providing an additional access point to the property. The large 80'x100' lot is situated between Hobart and Trinity Avenues and offers an additional 25X95 adjacent lot with property access out to Hummock Ave. The property is zoned RM-1 a multifamily district established primarily to foster family-oriented options. Give us a call, we'll layout the possibilities for you. Don't miss this great development opportunity!